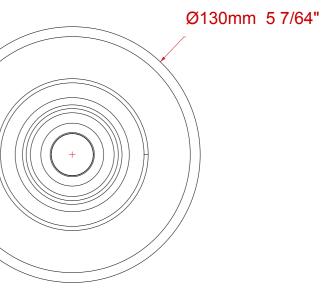

## **BOAT COLUMN LAMP**

The Boat Column Lamp is a beautifully engineered table lamp with quality you need to feel to believe. It is a heavy brass and timber table lamp turned out of solid brass and mahogany timber on our lathes and shown patinated in our old English brass finish. All metal finishes available and other wood finishes available.

## Dimensions

Height: 475 mm Base diameter: 130 mm

## **Technical Details**

Lamp Type Finish Options Lamp Type Energy Saving Lead Time 1 x B22 UK, 1 x E27 EU, 1 x E26 US | 240v/110v All finishes available/bespoke wood options Suitable for Incandescent or LED equivalent 4 - 6 weeks

## **Similar Lamp Options**











Telephone 0208 683 0721 | Email info@thelampfactorylondon.co.uk | Web www.thelampfactorylondon.co.uk







Drawing Name:

Boat Column Lamp

Material: Brass