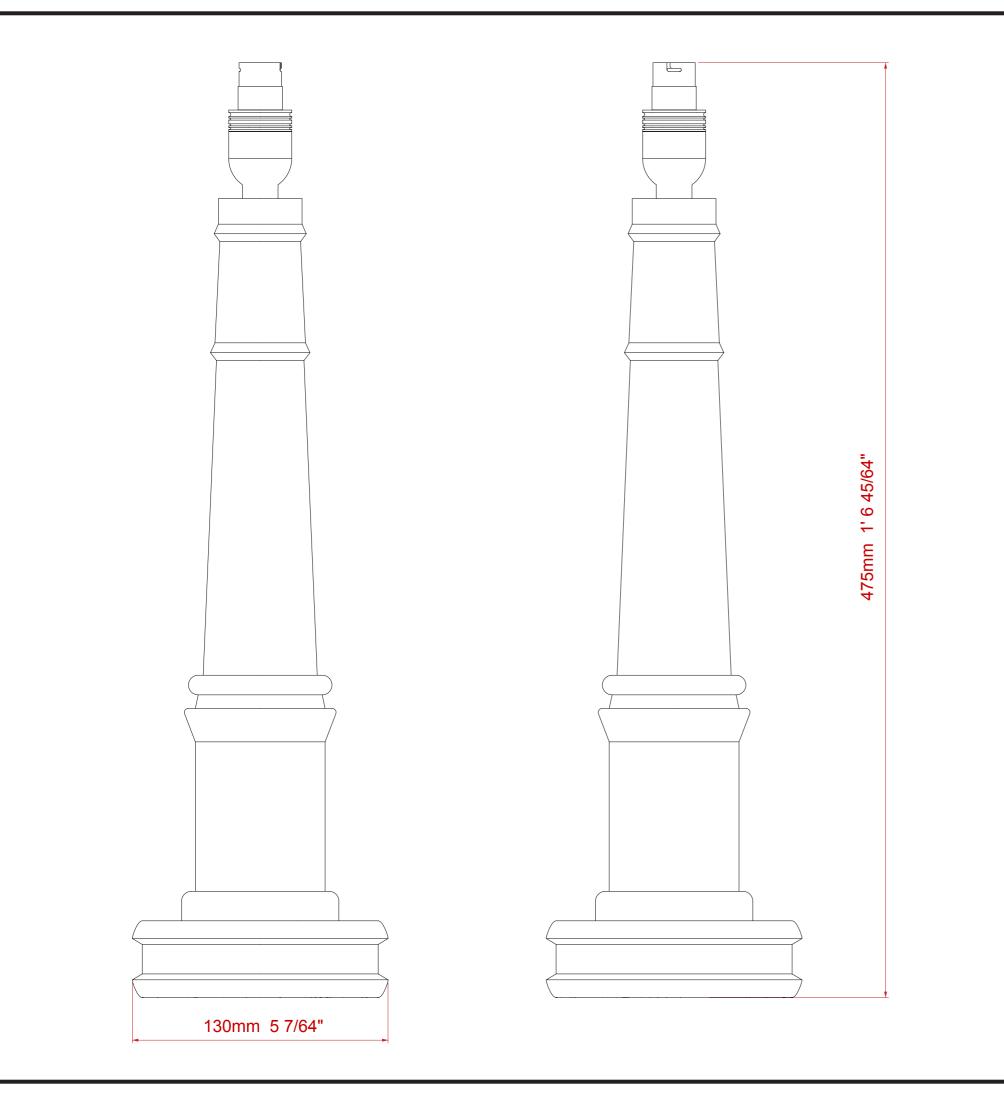

## **BOAT COLUMN LAMP**

The Boat Column Lamp is a beautifully engineered table lamp with quality you need to feel to believe. It is a heavy brass and timber table lamp turned out of solid brass and mahogany timber on our lathes and shown patinated in our old English brass finish. All metal finishes available and other wood finishes available.

## Dimensions

Height: 475 mm Base diameter: 130 mm

## **Technical Details**

Lamp Type Finish Options Lamp Type Energy Saving Lead Time 1 x B22 UK, 1 x E27 EU, 1 x E26 US | 240v/110v All finishes available/bespoke wood options Suitable for Incandescent or LED equivalent 4 - 6 weeks

## **Similar Lamp Options**











Telephone 0208 683 0721 | Email info@thelampfactorylondon.co.uk | Web www.thelampfactorylondon.co.uk







Drawing Name:

Boat Column Lamp

Material: Brass