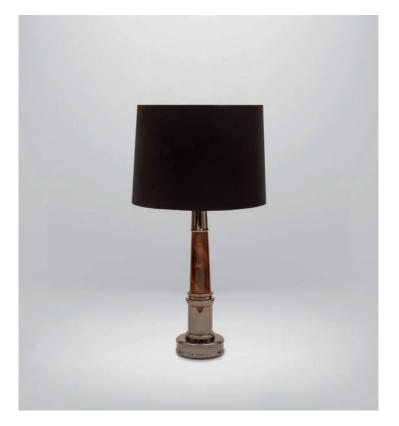

## **BOAT COLUMN LAMP**

The Boat Column Lamp is a beautifully engineered table lamp with quality you need to feel to believe. It is a heavy brass and timber table lamp turned out of solid brass and mahogany timber on our lathes and shown patinated in our old English brass finish. All metal finishes available and other wood finishes available.

## Dimensions

Height: 475 mm Base diameter: 130 mm

## **Technical Details**

Lamp Type Finish Options Lamp Type Energy Saving Lead Time 1 x B22 UK, 1 x E27 EU, 1 x E26 US | 240v/110v All finishes available/bespoke wood options Suitable for Incandescent or LED equivalent 4 - 6 weeks