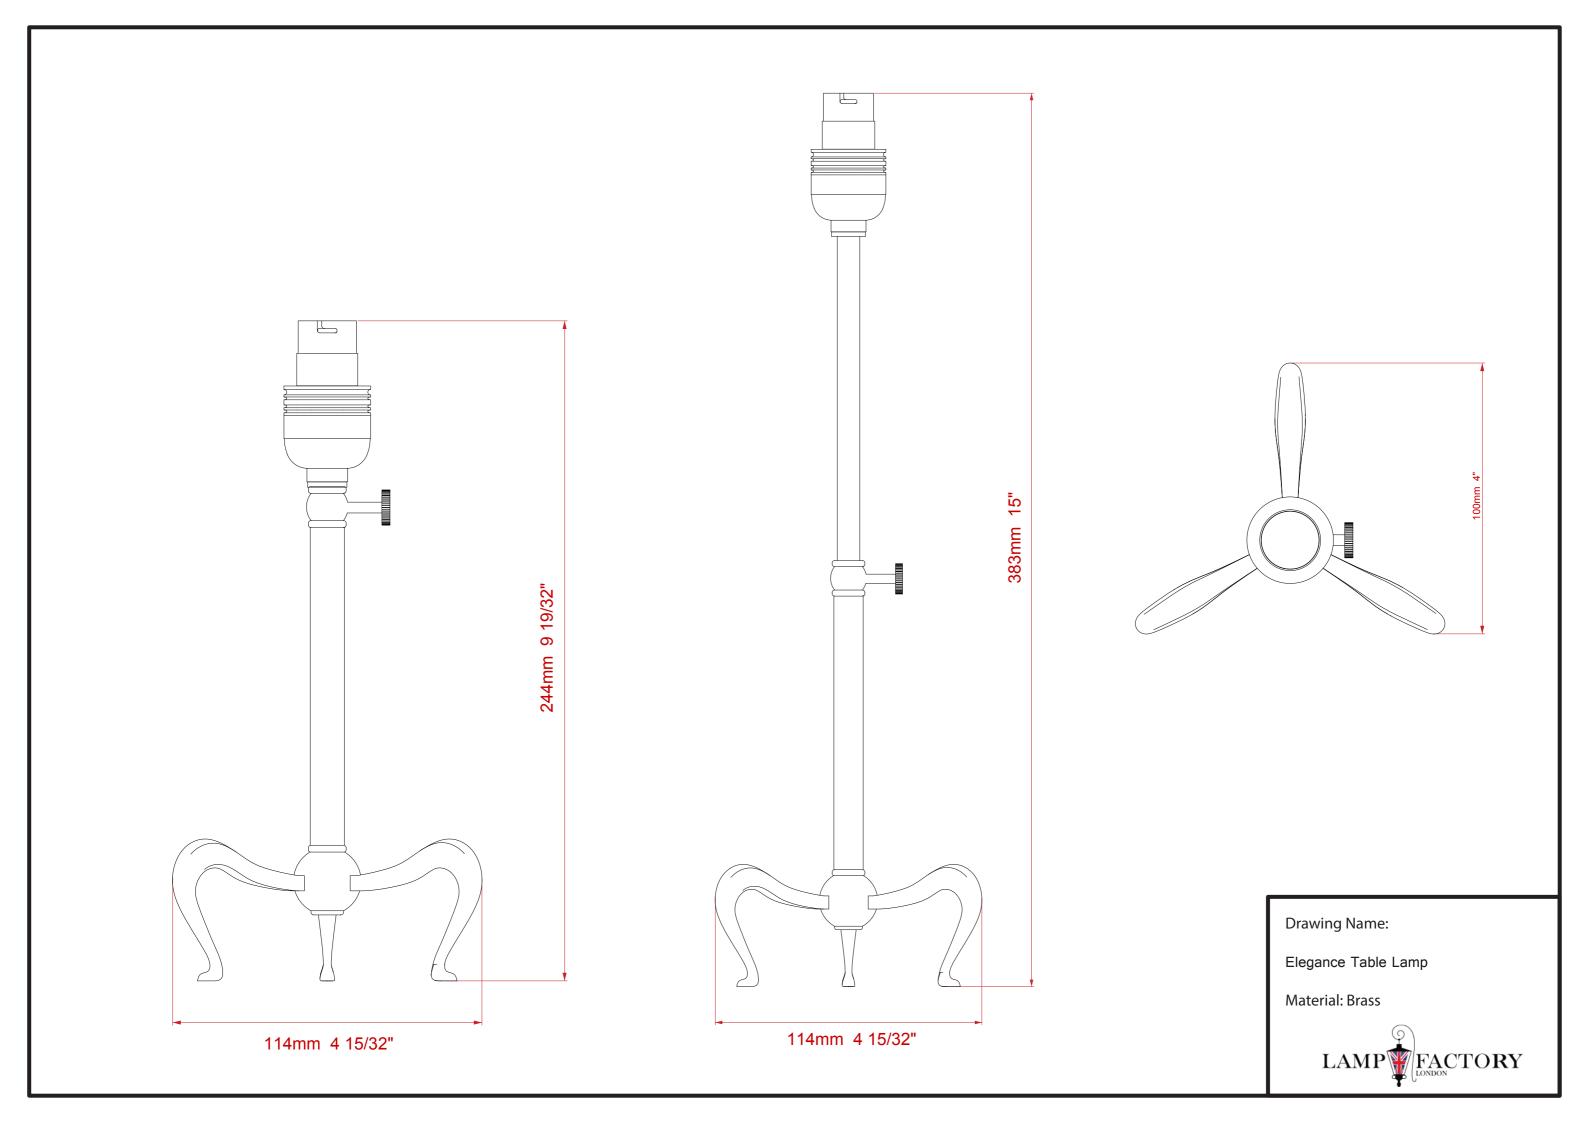

## **ELEGANCE TABLE LAMP**

Stylishly understated, the Elegance Table Lamp creates a big impact on its surroundings. Three curved cast legs and an adjustable height mechanism on the stem, it is a perfect table light for sophisticated interiors. Shown in an antique brass finish. Also available to view is a smaller table lamp version and a floor lamp version, although custom sizes are available on request.

## **Dimensions**

Height (adjustable): 244 – 383 mm

Base width: 114 mm

## **Technical Details**

Lamp Type 1 x B22 UK, 1 x E27 EU, 1 x E26 US | 240v/110v

**Finish Options** All finishes available

Lamp Type Energy Saving Suitable for Incandescent or LED equivalent

Lead Time 4 - 6 weeks

**Similar Lamp Options** 







Napier Table Lamp



Regent Column Lamp