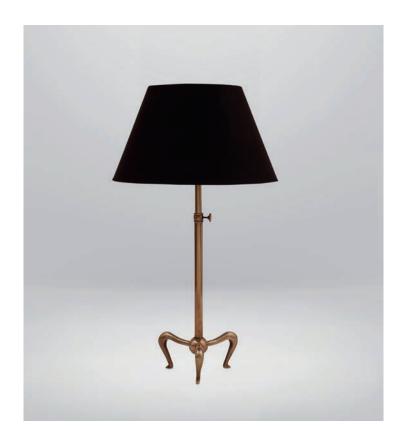

## **ELEGANCE TABLE LAMP**

Stylishly understated, the Elegance Table Lamp creates a big impact on its surroundings. Three curved cast legs and an adjustable height mechanism on the stem, it is a perfect table light for sophisticated interiors. Shown in an antique brass finish. Also available to view is a smaller table lamp version and a floor lamp version, although custom sizes are available on request.

## **Dimensions**

Height (adjustable): 244 – 383 mm

Base width: 114 mm