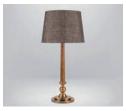

## **ELEGANCE TABLE LAMP**

Stylishly understated, the Elegance Table Lamp creates a big impact on its surroundings. Three curved cast legs and an adjustable height mechanism on the stem, it is a perfect table light for sophisticated interiors. Shown in an antique brass finish. Also available to view is a smaller table lamp version and a floor lamp version, although custom sizes are available on request.