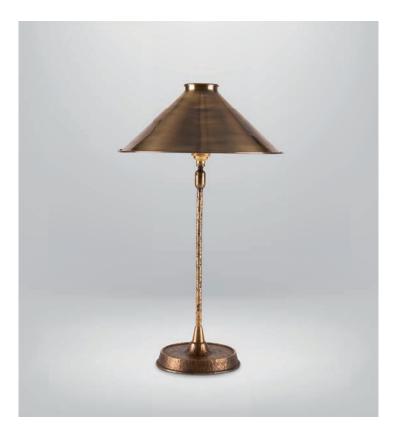

## **IZZY TABLE LIGHT**

A compact lamp that makes a big statement, the Izzy Table Lamp has a small weighted base and a slim stem with beautifully crafted indented details in the brass work. The coolie brass shade is adjustable which gives you careful control of the lighting projection. Shown in antique brass. Also available in a floor lamp.

## **Dimensions**

Height (including shade): 460 mm

Shade size: 276mm x 55 mm x 160 mm slope