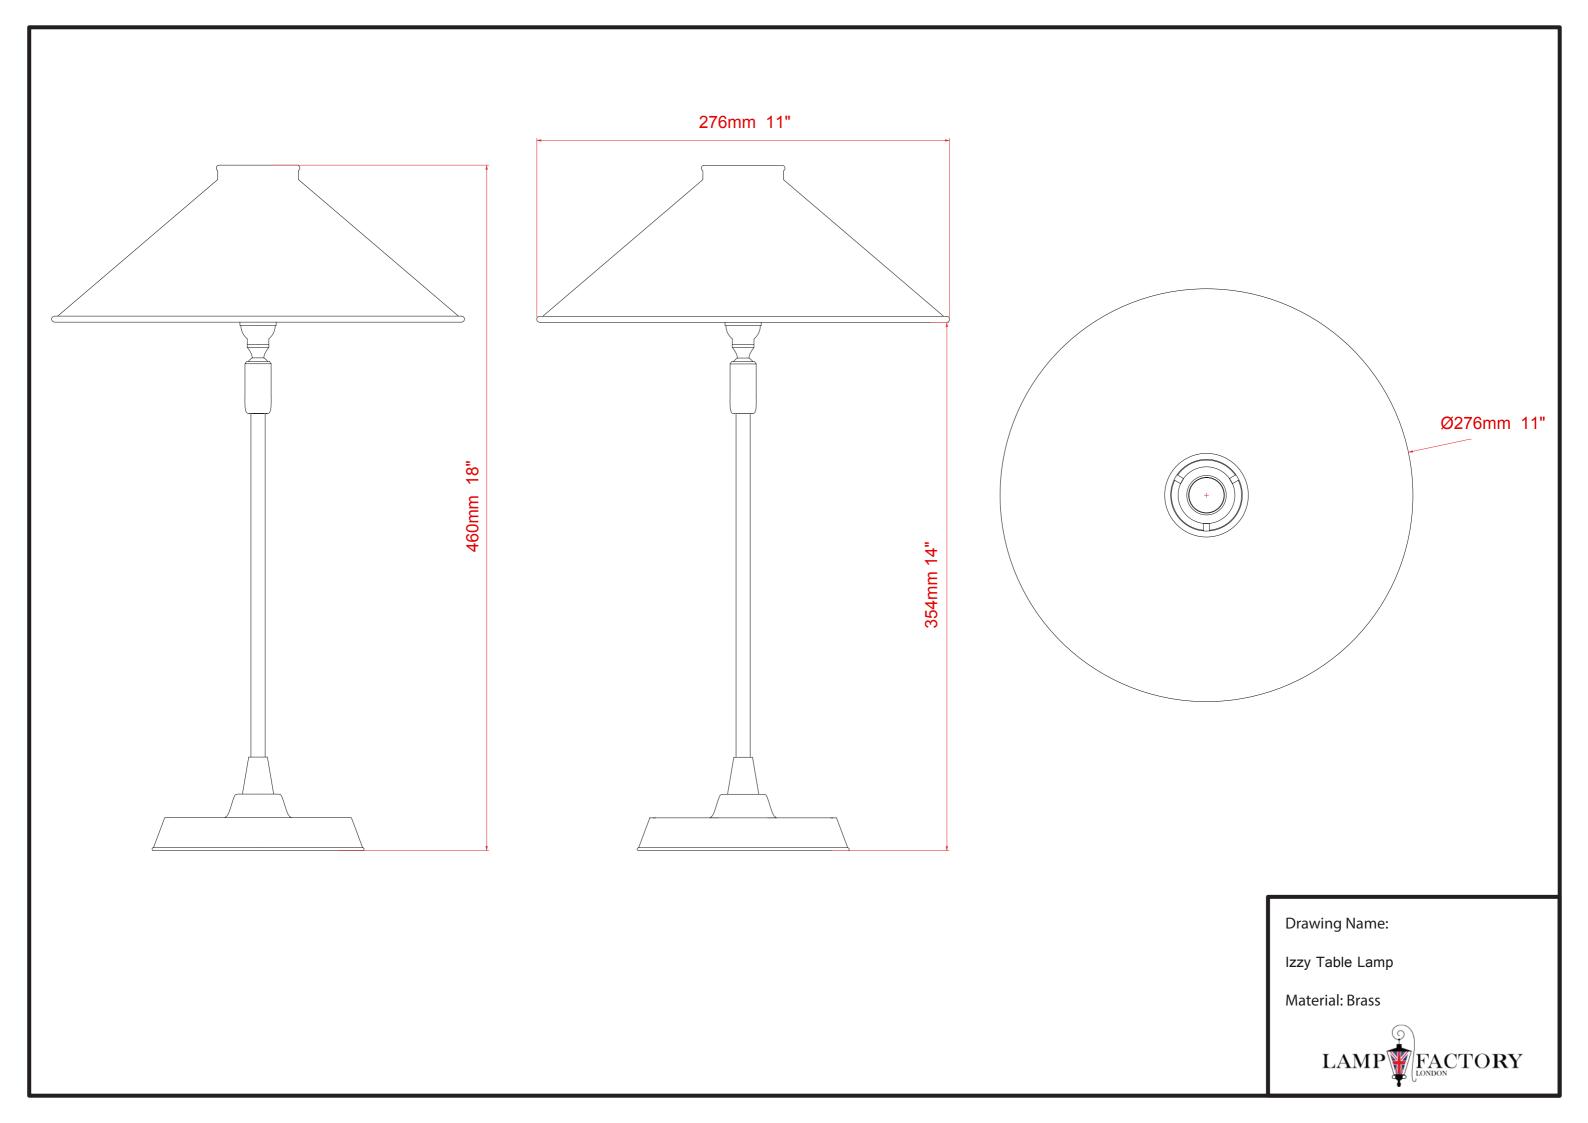

## **Dimensions**

Height (including shade): 460 mm

Shade size: 276mm x 55 mm x 160 mm slope