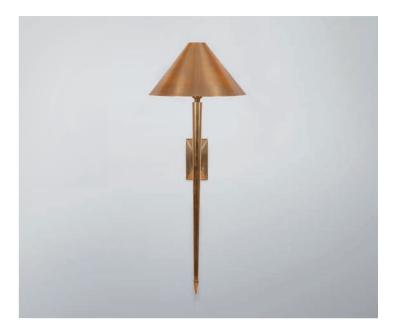

## NAPIER WALL LAMP

The popular Napier lamp series finally arrives as a wall lamp. Sleek lines and subtle styling really sets this wall lamp apart from others, and blends a sense of modern design with traditional features. Finished in Antique Brass (pictured – other finishes are available), the Napier Wall Lamp will add elegance to any interior of distinction, whether residential, commercial or hospitality. The solid brass shade creates a muted, soft glow that adds warmth to a room. Available without metal shade also.

## **Dimensions**

Height: 717 mm Width: 270mm

Shade diameter (base): 270 mm

## **Technical Details**

Lamp Type Incandescent 1 x B22 UK, 1 x E27 EU, 1 x E26 US | 240v/110v

Finish Options All finishes available

Lamp Type Energy Saving LED only

Shade Options Metal/cloth

Lead Time 4 - 6 weeks