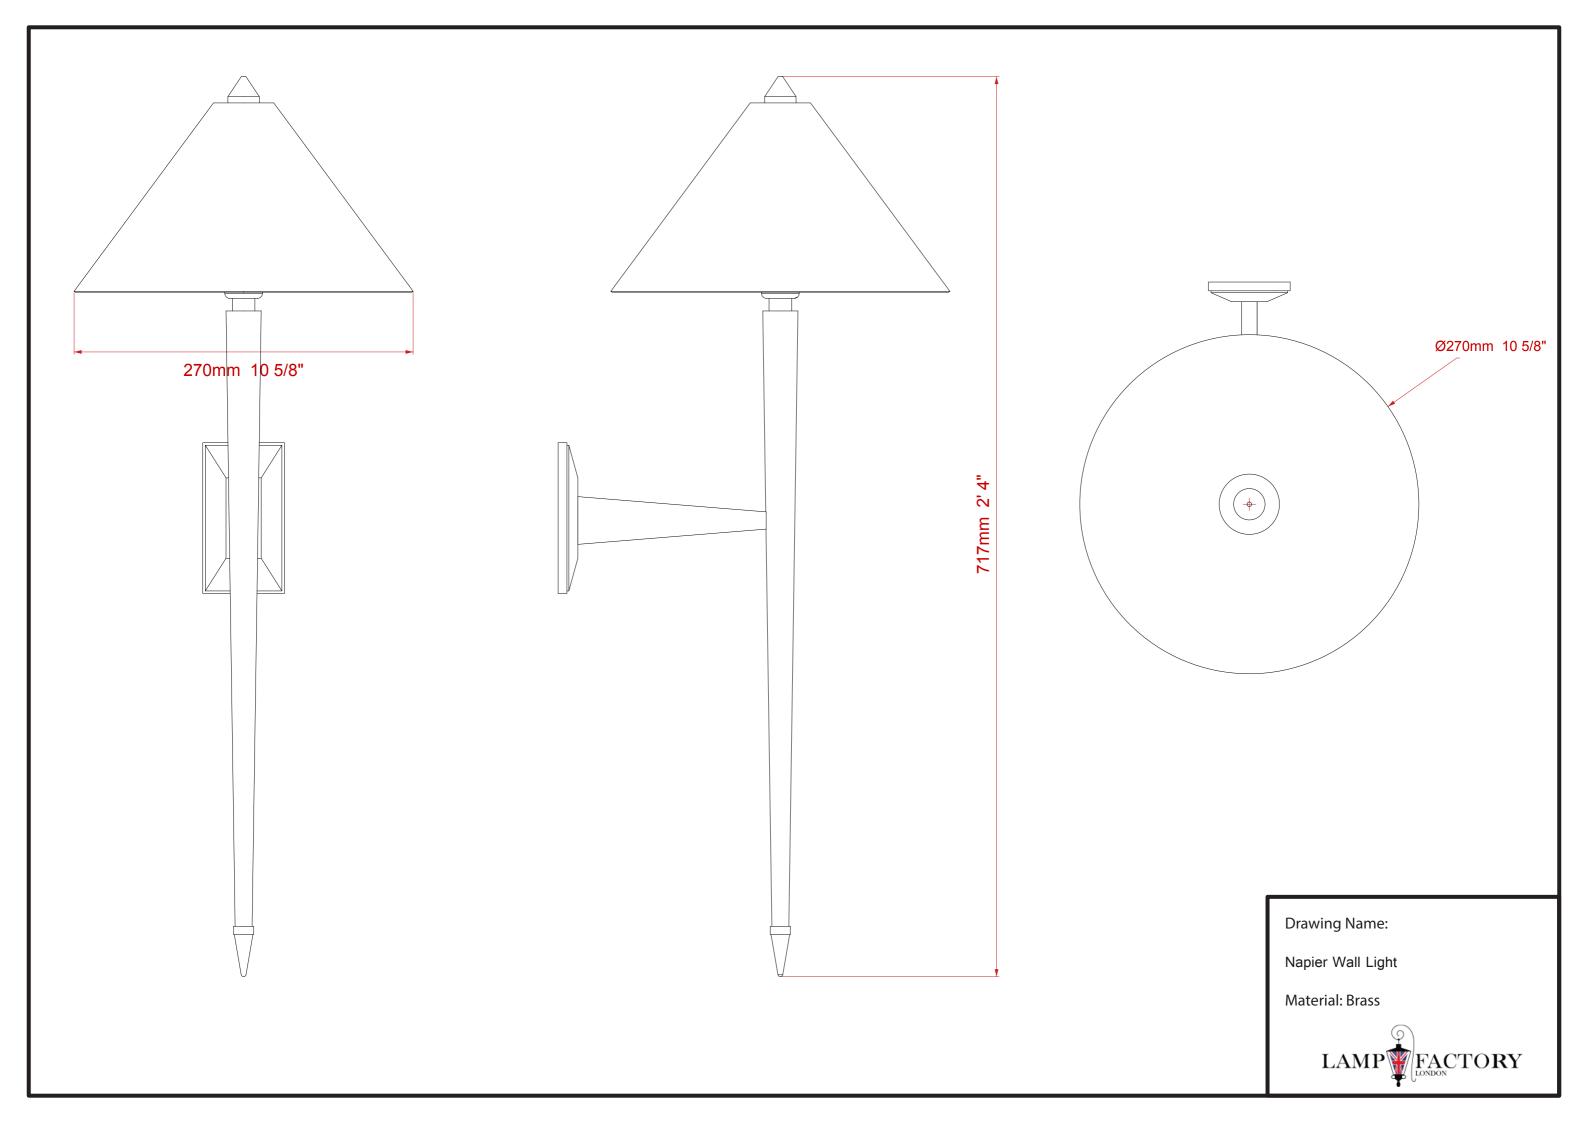

is wall lamp apart from others, and blends a sense of modern design with traditional features. Finished in Antique Brass (pictured – other finishes are available), the Napier Wall Lamp will add elegance to any interior of distinction, whether residential, commercial or hospitality. The solid brass shade creates a muted, soft glow that adds warmth to a room. Available without metal shade also.

## **Dimensions**

Height: 717 mm Width: 270mm

Shade diameter (base): 270 mm

## **Technical Details**

Lamp Type Incandescent 1 x B22 UK, 1 x E27 EU, 1 x E26 US | 240v/110v

Finish Options All finishes available

Lamp Type Energy Saving LED only

Shade Options Metal/cloth

Lead Time 4 - 6 weeks

**Similar Lamp Options** 



Beaten Standard Lamp



Napier Table Lamp



Regent Column Lamp