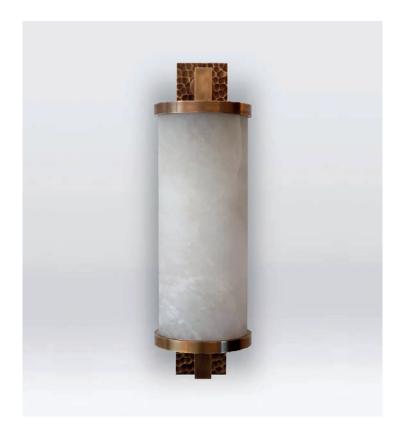

## ALABASTER TUBE LAMP

As the name suggests this cylindrical lamp incorporates a striking tube of alabaster, encapsulated at either end by solid brass fittings, finely finished with an intriguing 'hammered' textured backplate. The Alabaster Tube Light is a wall light that can be used individually or complimented by The Lamp Factory's Alabaster Table Lamp. This lamp is ideal suited for bathroom applications.

## **Dimensions**

Height: 386 mm

Height of shade: 271 mm Diameter of shade: 110 mm Width of backplate: 63 mm

## **Technical Details**

Lamp Type 1 x B22 UK, 1 x E27 EU, 1 x E26 US

Finish Options Semi translucent rock

Lamp Type Energy Saving Suitable for Incandescent or LED equivalent

**Shade Options** 

Lead Time 4 - 6 weeks