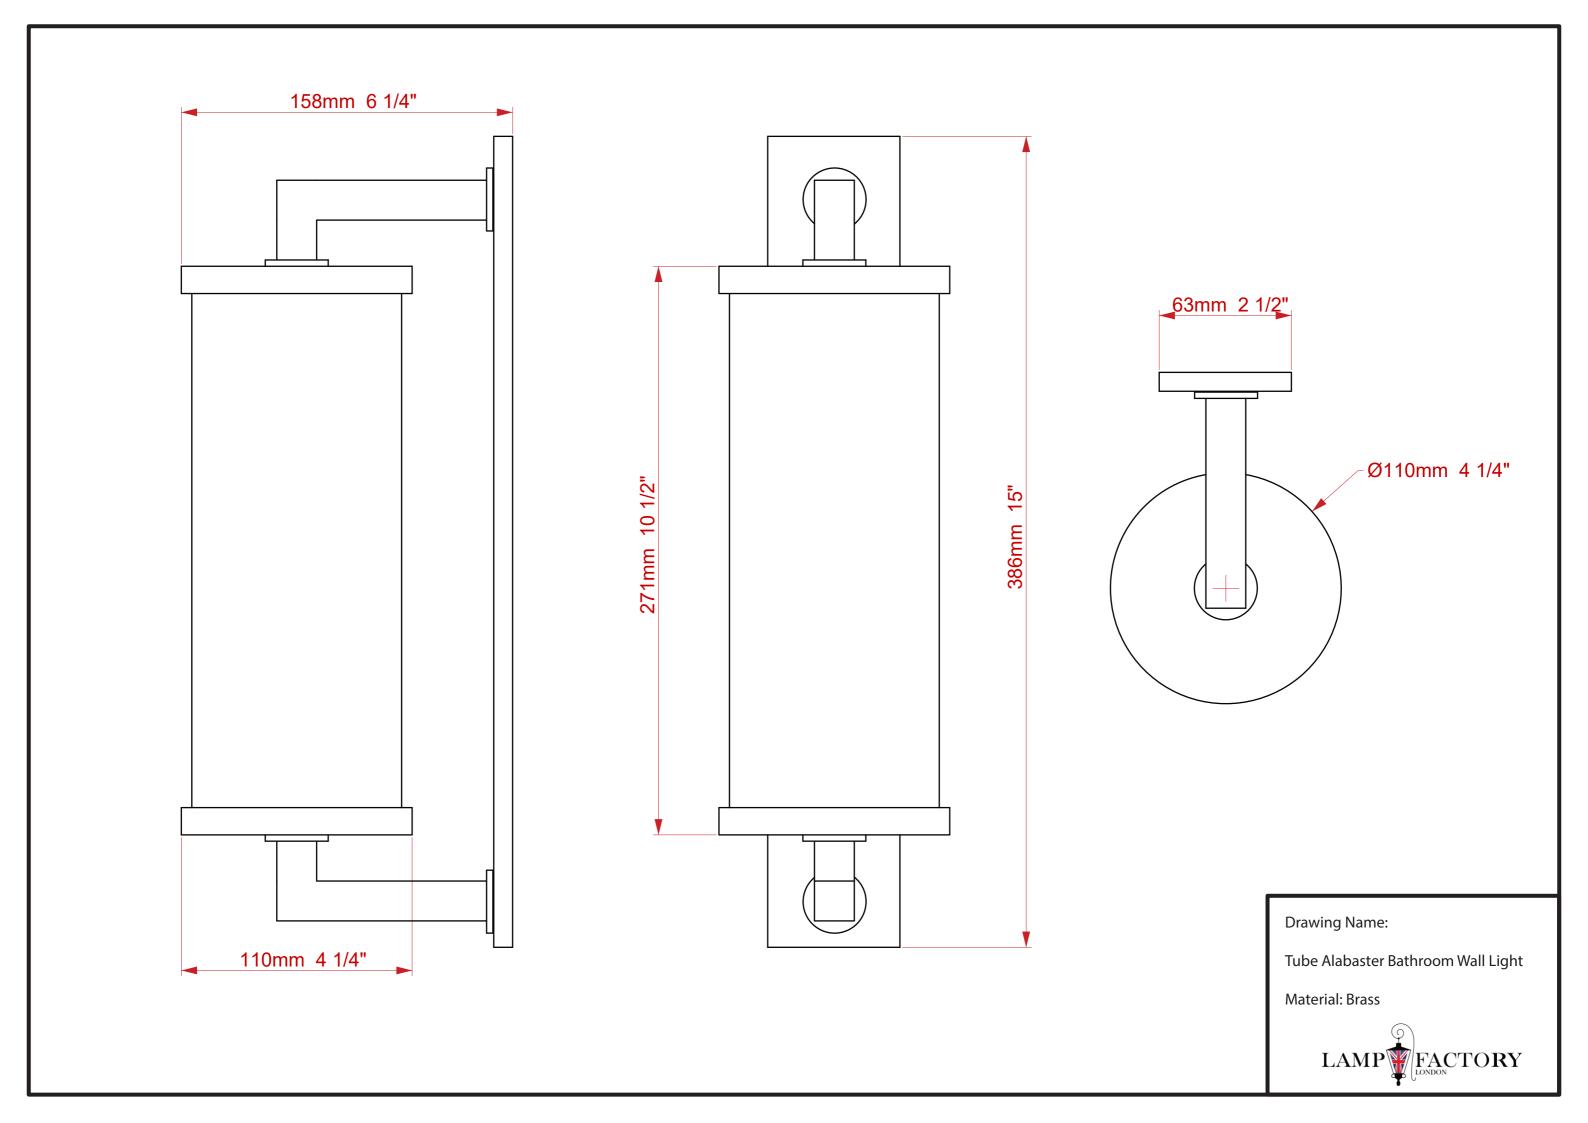

## **Dimensions**

Height: 386 mm

Height of shade: 271 mm Diameter of shade: 110 mm Width of backplate: 63 mm