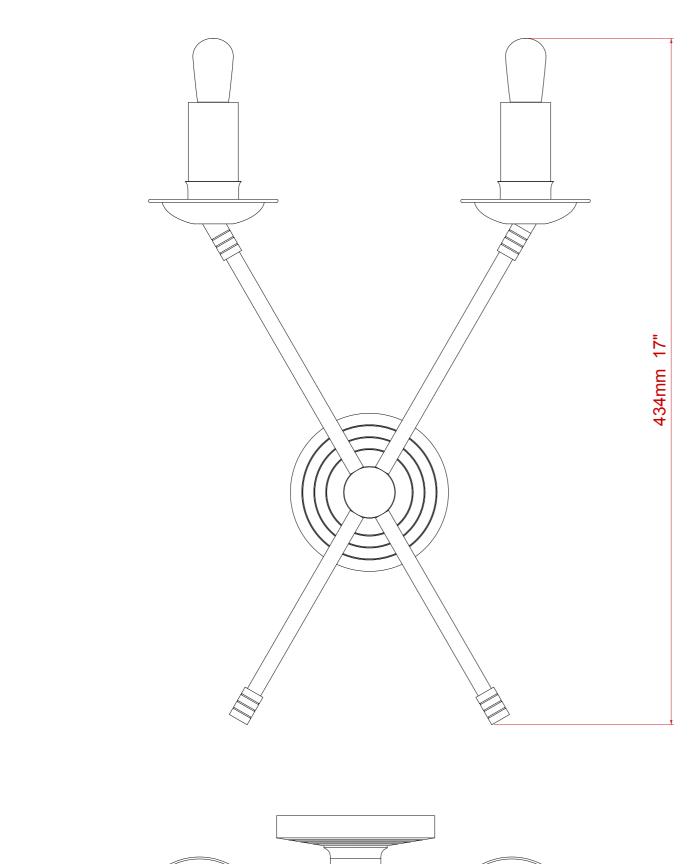

of intricacy and detailing. The cross-arm design is perfectly symmetrical and will add elegance to any high-end interior. Finished in Old English Antique (pictured - other finishes available), the Arrow Wall Light features delicate grooves and a robust compact body which secures the arms in place, emphasising a lamp of real quality and craftsmanship.

## **Dimensions**

Height: 434 mm Width: 280 mm

Backplate diameter: 100 mm

## **Technical Details**

Lamp Type 2 x UK E14, 2 x E14 EU, 2 x E12 US | 240v/110v | Mains dimmable

**Finish Options** All finishes available

**Lamp Type Energy Saving** Suitable for Incandescent or LED equivalent

**Shade Options** Clip shades only

**Lead Time** 4 - 6 weeks

**Similar Lamp Options** 







Cambridge Book Case Light



Marina Wall Light















Drawing Name:

Arrow Wall Light

Material: Brass