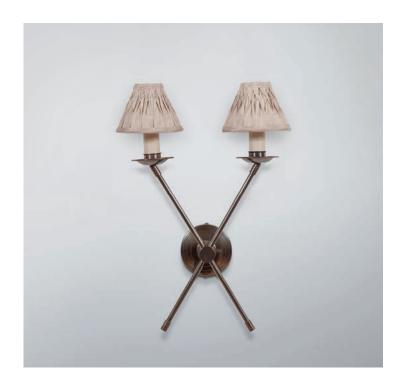

## **ARROW WALL LIGHT**

The Arrow Wall Light effortlessly blends traditional styling with a high level of intricacy and detailing. The cross-arm design is perfectly symmetrical and will add elegance to any high-end interior. Finished in Old English Antique (pictured - other finishes available), the Arrow Wall Light features delicate grooves and a robust compact body which secures the arms in place, emphasising a lamp of real quality and craftsmanship.