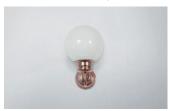

## **ARROW WALL LIGHT**

The Arrow Wall Light effortlessly blends traditional styling with a high level of intricacy and detailing. The cross-arm design is perfectly symmetrical and will add elegance to any high-end interior. Finished in Old English Antique (pictured - other finishes available), the Arrow Wall Light features delicate grooves and a robust compact body which secures the arms in place, emphasising a lamp of real quality and craftsmanship.