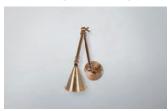

## **ARROW WALL LIGHT**

The Arrow Wall Light effortlessly blends traditional styling with a high level of intricacy and detailing. The cross-arm design is perfectly symmetrical and will add elegance to any high-end interior. Finished in Old English Antique (pictured - other finishes available), the Arrow Wall Light features delicate grooves and a robust compact body which secures the arms in place, emphasising a lamp of real quality and craftsmanship.