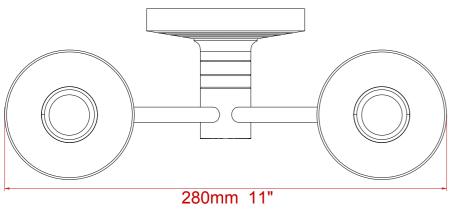

ntricacy and detailing. The cross-arm design is perfectly symmetrical and will add elegance to any high-end interior. Finished in Old English Antique (pictured - other finishes available), the Arrow Wall Light features delicate grooves and a robust compact body which secures the arms in place, emphasising a lamp of real quality and craftsmanship.

## **Dimensions**

Height: 434 mm Width: 280 mm

Backplate diameter: 100 mm

## **Technical Details**

Lamp Type 2 x UK E14, 2 x E14 EU, 2 x E12 US | 240v/110v | Mains dimmable

**Finish Options** All finishes available

**Lamp Type Energy Saving** Suitable for Incandescent or LED equivalent

**Shade Options** Clip shades only

**Lead Time** 4 - 6 weeks

**Similar Lamp Options** 







Cambridge Book Case Light



Marina Wall Light















Drawing Name:

Arrow Wall Light

Material: Brass