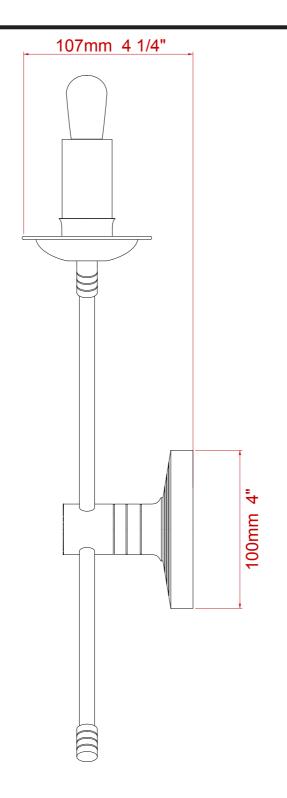

intricacy and detailing. The cross-arm design is perfectly symmetrical and will add elegance to any high-end interior. Finished in Old English Antique (pictured - other finishes available), the Arrow Wall Light features delicate grooves and a robust compact body which secures the arms in place, emphasising a lamp of real quality and craftsmanship.

## **Dimensions**

Height: 434 mm Width: 280 mm

Backplate diameter: 100 mm

## **Technical Details**

Lamp Type 2 x UK E14, 2 x E14 EU, 2 x E12 US | 240v/110v | Mains dimmable

**Finish Options** All finishes available

**Lamp Type Energy Saving** Suitable for Incandescent or LED equivalent

**Shade Options** Clip shades only

**Lead Time** 4 - 6 weeks

**Similar Lamp Options** 







Cambridge Book Case Light



Marina Wall Light















Drawing Name:

Arrow Wall Light

Material: Brass