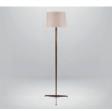

## **BAMBOO FLOOR LAMP**

This is a floor lamp that combines excellent functionality with unique and stunning aesthetics. The long stem is turned from solid brass and is carefully crafted to represent bamboo. The lamp features a strong tripod base where three legs combine and blend seamlessly into the stem. Shown in an antique brass finish.

## **Dimensions**

Height: 1400 mm