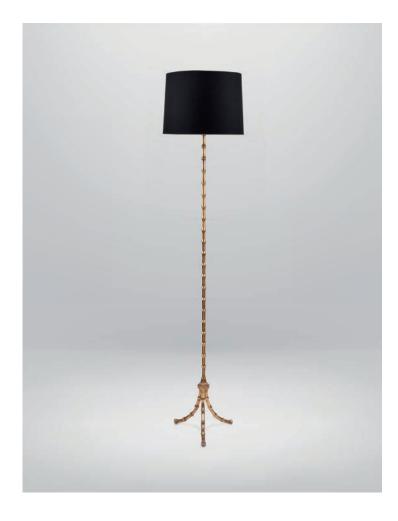

## **BAMBOO FLOOR LAMP**

This is a floor lamp that combines excellent functionality with unique and stunning aesthetics. The long stem is turned from solid brass and is carefully crafted to represent bamboo. The lamp features a strong tripod base where three legs combine and blend seamlessly into the stem. Shown in an antique brass finish.

## **Dimensions**

Height: 1400 mm