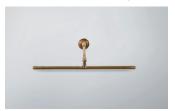

# THE BANCROFT PICTURE LIGHT

The Bancroft is a high quality picture light handcrafted with a beautiful antique brass finish, functional yet statesman like the Bancroft features an intricate ball-and-socket joint to allow multidirectional movement and rotation of the lamp and shade. The Bancroft has a dimmable warm white LED light. Other sizes available.

#### Small

Length: 280 mm

Backplate length: 90 mm Backplate height: 27 mm Backplate depth: 17 mm Projection: 150 mm

### Long

Length: 561 mm

Backplate length: 90 mm Backplate height: 27 mm Backplate depth: 17 mm Projection: 150 mm