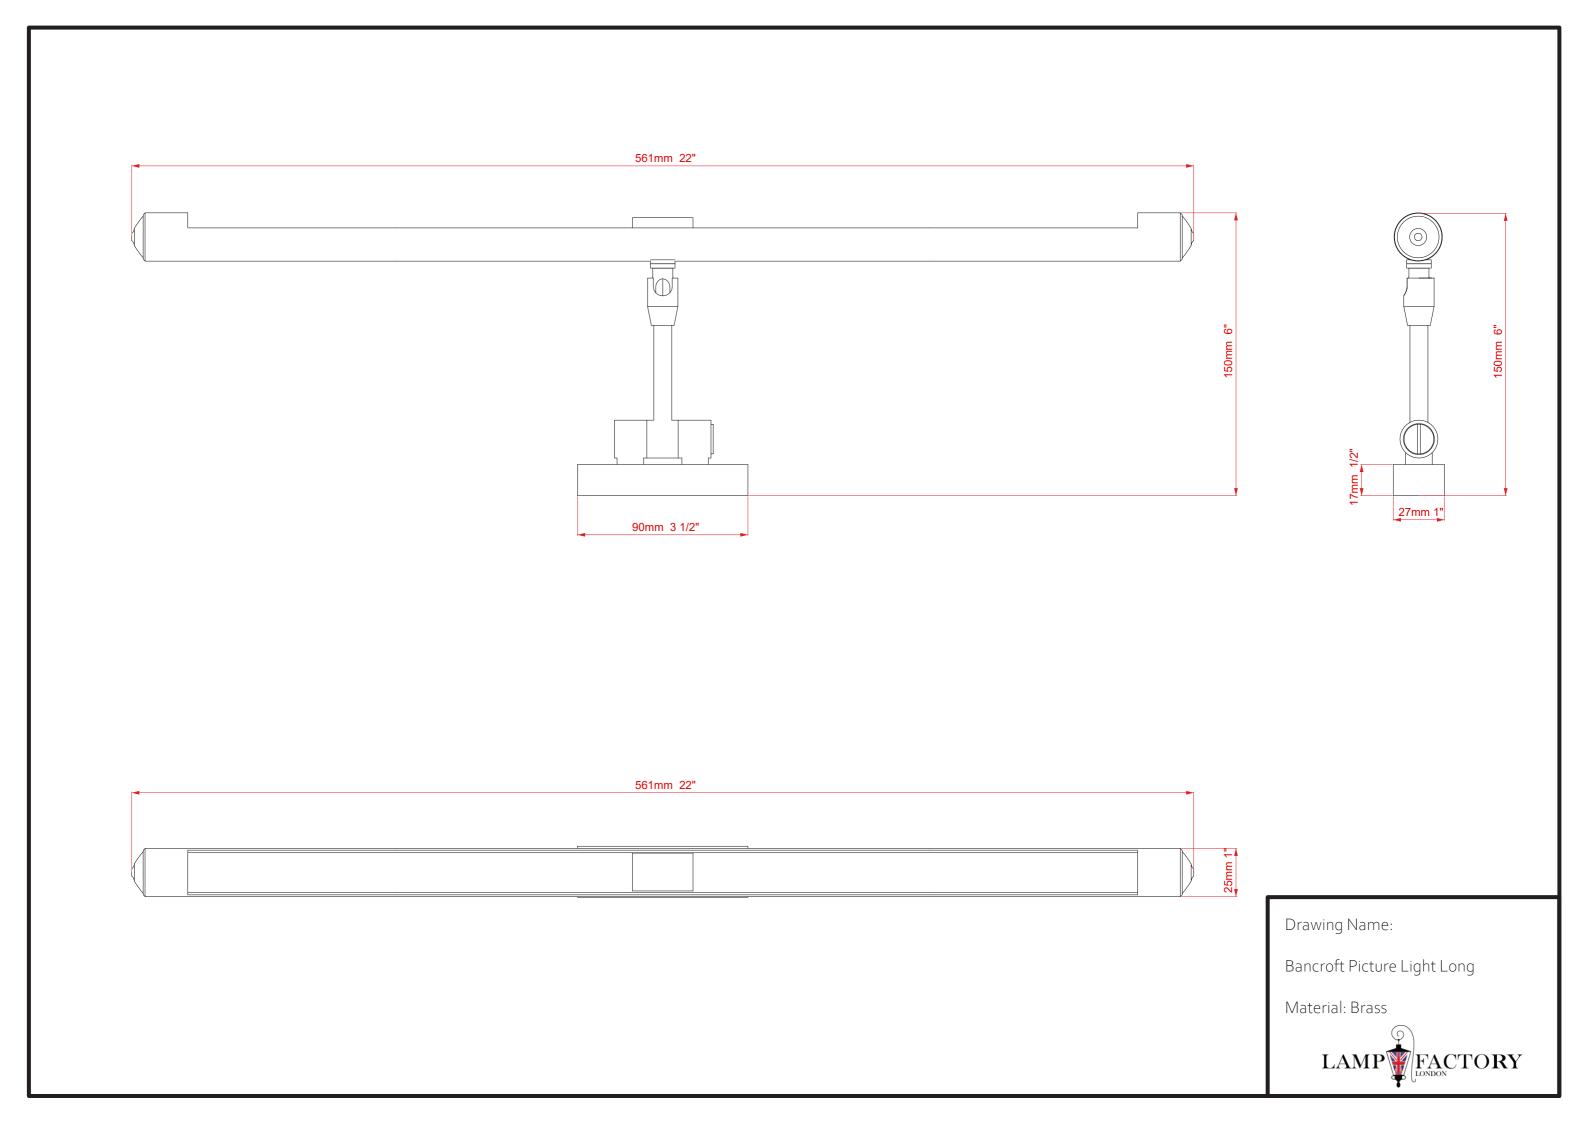

### Long

Length: 561 mm

Backplate length: 90 mm Backplate height: 27 mm Backplate depth: 17 mm Projection: 150 mm