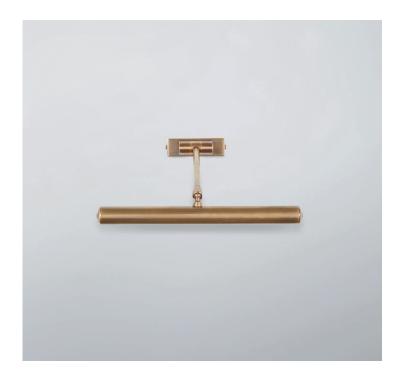

# THE BANCROFT PICTURE LIGHT

The Bancroft is a high quality picture light handcrafted with a beautiful antique brass finish, functional yet statesman like the Bancroft features an intricate ball-and-socket joint to allow multidirectional movement and rotation of the lamp and shade. The Bancroft has a dimmable warm white LED light. Other sizes available.

#### Small

Length: 280 mm

Backplate length: 90 mm Backplate height: 27 mm Backplate depth: 17 mm Projection: 150 mm

### Long

Length: 561 mm

Backplate length: 90 mm Backplate height: 27 mm Backplate depth: 17 mm Projection: 150 mm