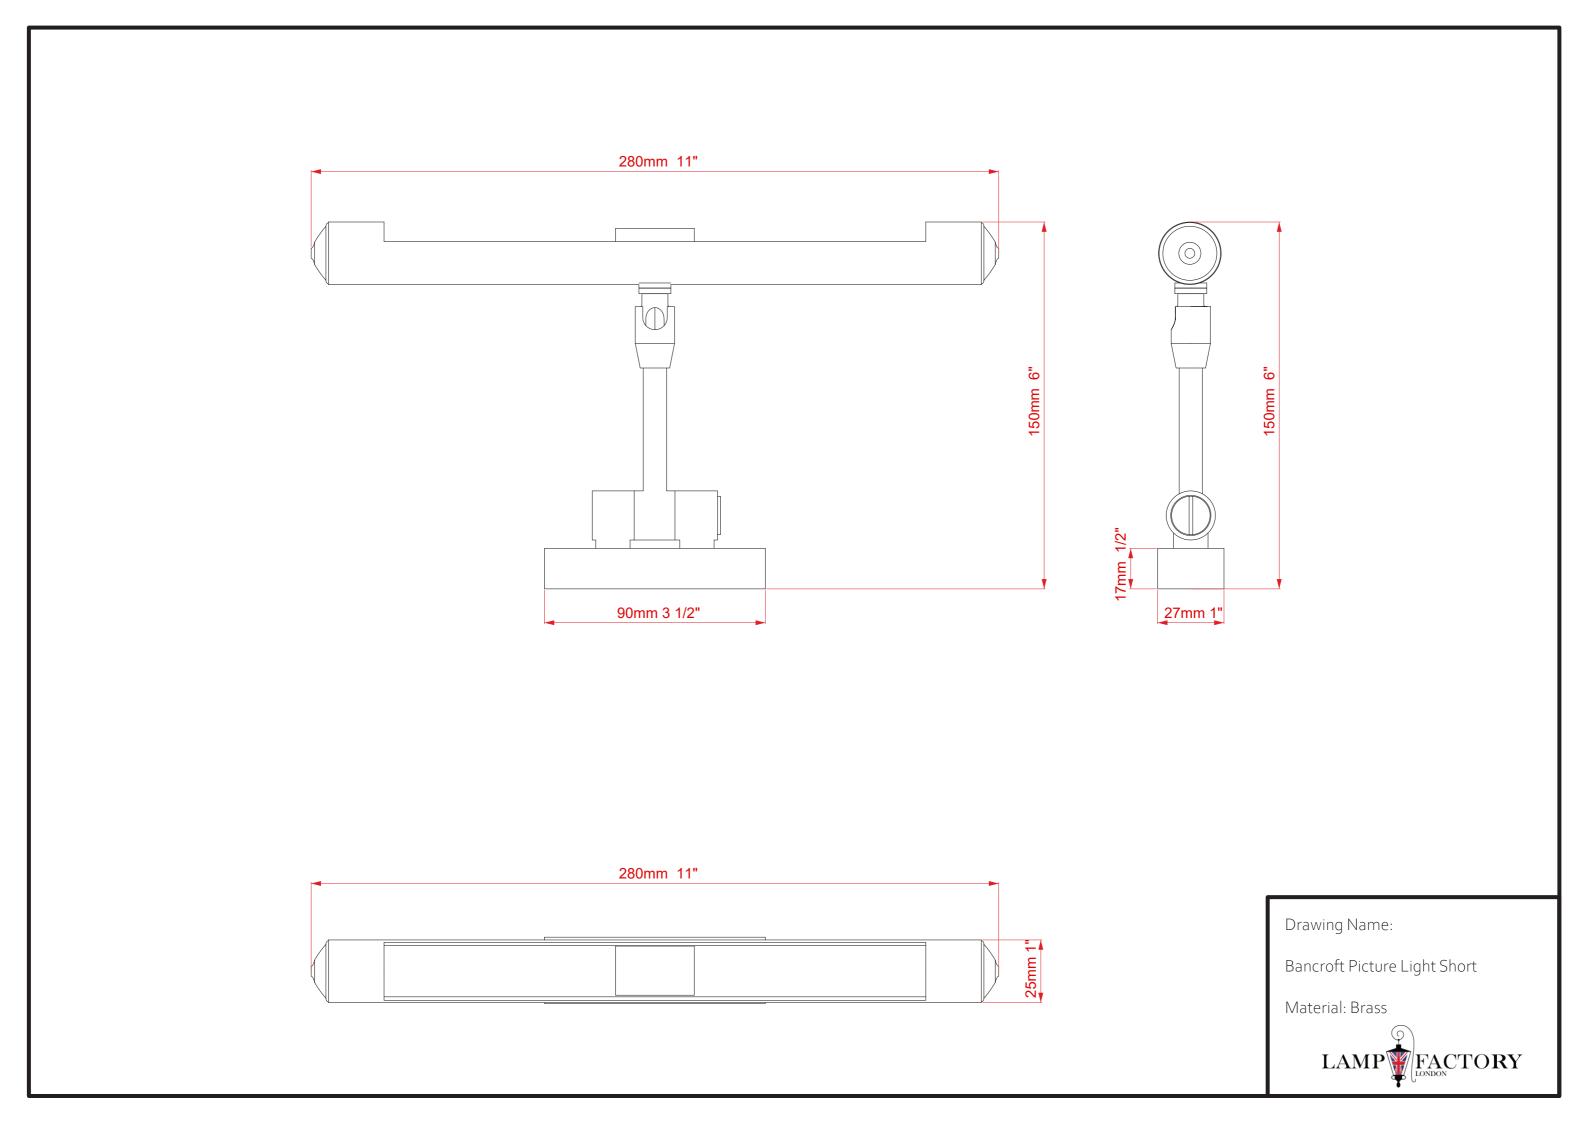

#### Small

Length: 280 mm

Backplate length: 90 mm Backplate height: 27 mm Backplate depth: 17 mm Projection: 150 mm