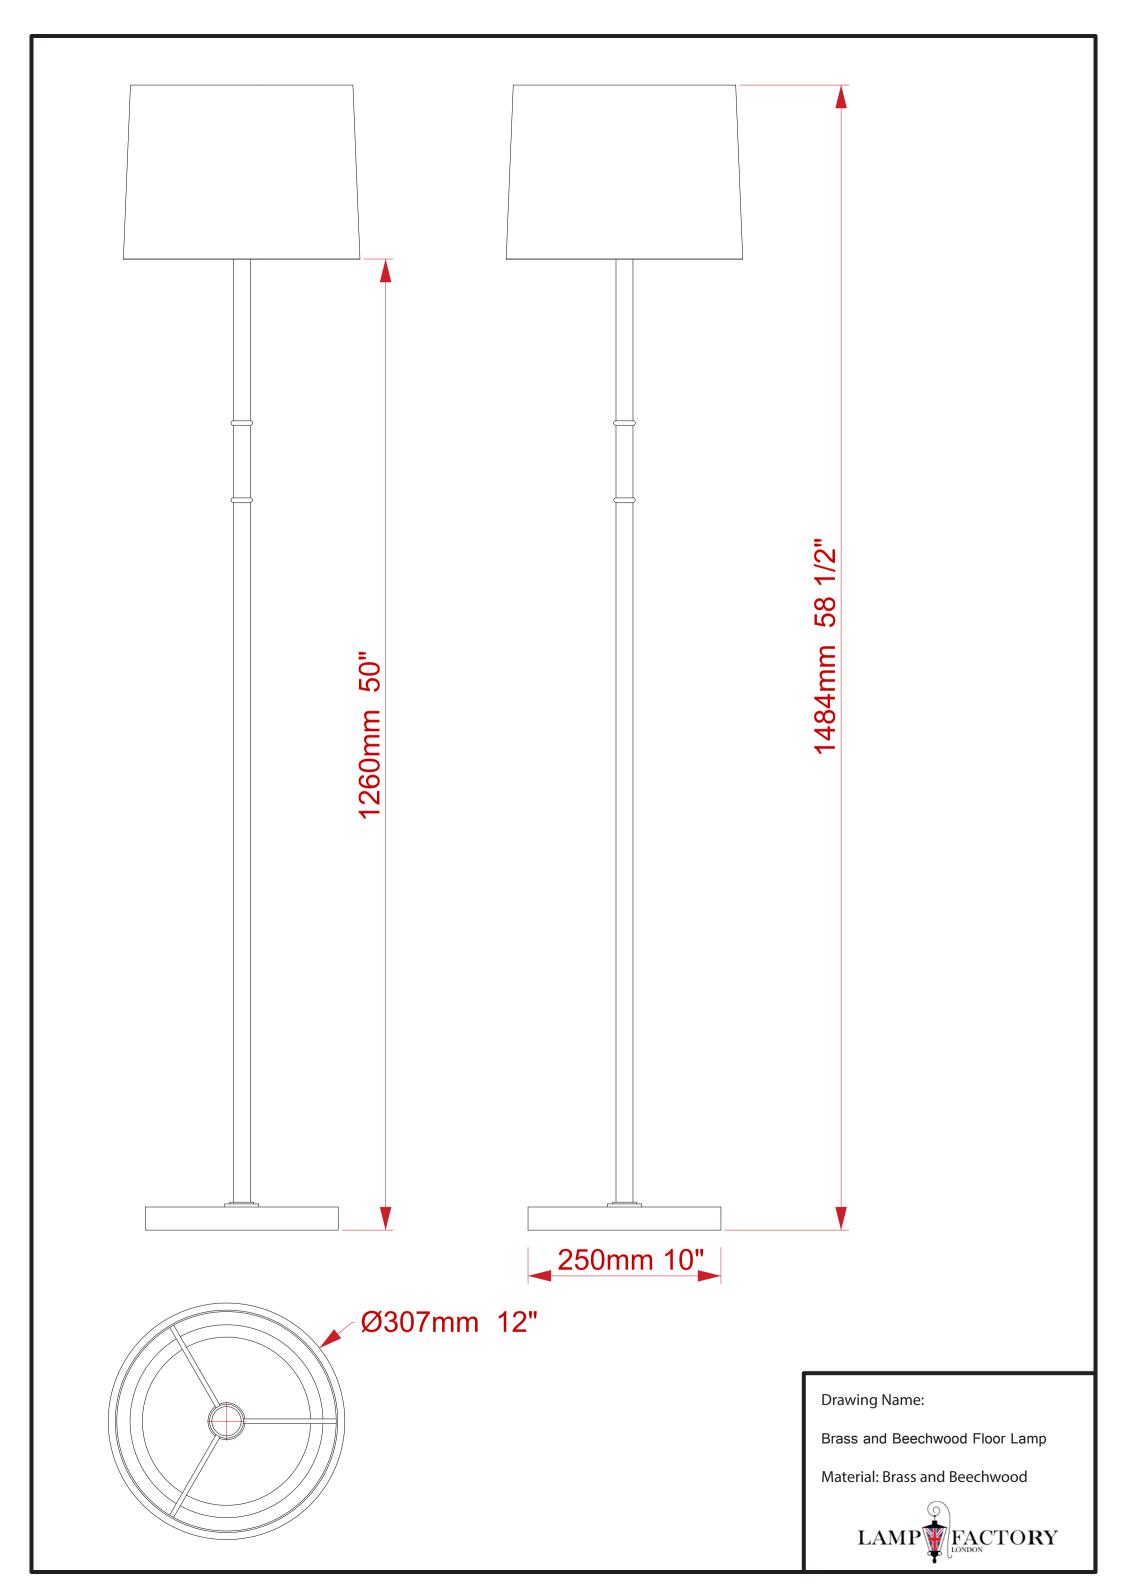

R LAMP

A contemporary, distinctive floor lamp, the Brass and Beechwood Floor Lamp beautifully combines brass and wood with amazing effect. Featuring a sturdy solid brass base with wood decoration, the stem is a simple yet stunning design of solid brass with a small section of beechwood. Shown with a soft brown shade to emphasise the wooden tones and warm brass colours. Pictured in Antique Brass finish.

## **Dimensions**

Height: 1260 mm

Base diameter: 260 mm

## **Technical Details**

Lamp Type 1 x B22 UK, 1 x E27 EU, 1 x E26 US | 240v/110v

**Finish Options** All finishes available/other wood finishes available

Lamp Type Energy Saving Suitable for Incandescent or LED equivalent

Lead Time 4 - 6 weeks

**Similar Lamp Options** 







Beaten Standard Lamp



Bamboo Floor Lamp