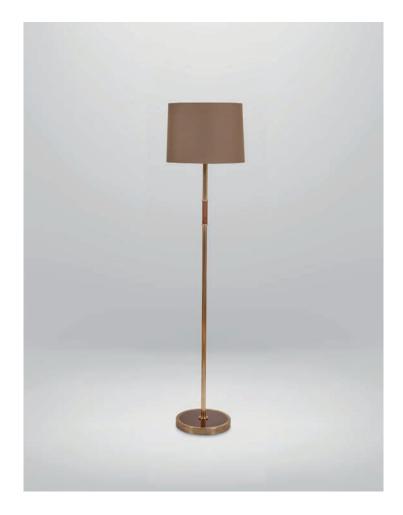

## BRASS AND BEECHWOOD FLOOR LAMP

A contemporary, distinctive floor lamp, the Brass and Beechwood Floor Lamp beautifully combines brass and wood with amazing effect. Featuring a sturdy solid brass base with wood decoration, the stem is a simple yet stunning design of solid brass with a small section of beechwood. Shown with a soft brown shade to emphasise the wooden tones and warm brass colours. Pictured in Antique Brass finish.

## **Dimensions**

Height: 1260 mm

Base diameter: 260 mm

## **Technical Details**

Lamp Type 1 x B22 UK, 1 x E27 EU, 1 x E26 US | 240v/110v

**Finish Options** All finishes available/other wood finishes available

Lamp Type Energy Saving Suitable for Incandescent or LED equivalent