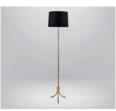

## BRASS AND BEECHWOOD FLOOR LAMP

A contemporary, distinctive floor lamp, the Brass and Beechwood Floor Lamp beautifully combines brass and wood with amazing effect. Featuring a sturdy solid brass base with wood decoration, the stem is a simple yet stunning design of solid brass with a small section of beechwood. Shown with a soft brown shade to emphasise the wooden tones and warm brass colours. Pictured in Antique Brass finish.