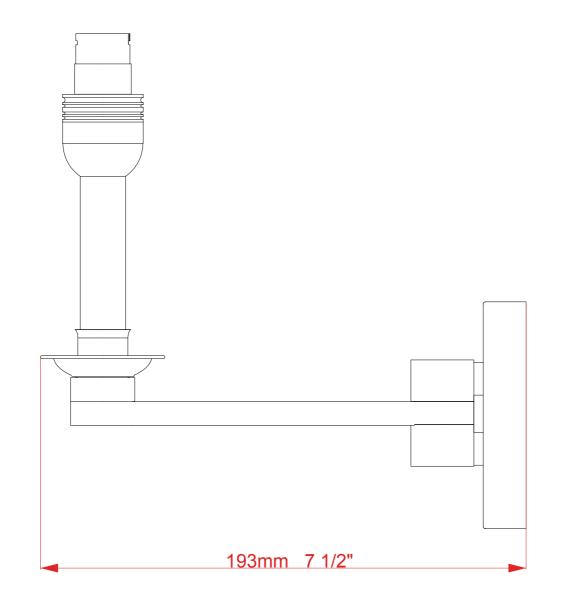

## DEVONSHIRE SINGLE SWING ARM

The Devonshire Single Swing Arm is an elegant wall lamp that combines contemporary looks with simple functionality. The back plate and swing arm are crafted in an antique brass finish, and you are able to move the arm horizontally to exactly the position you want.

## **Dimensions**

Height: 196 mm Projection: 193 mm

Backplate: 28 mm x 90 mm

## **Technical Details**

Lamp Type 1 x B22 UK, 1 x E27 EU, 1 x E26 US | 240v/110v

Finish Options All finishes available

Lamp Type Energy Saving Suitable for Incandescent or LED equivalent

Lead Time 4 - 6 weeks

Similar Lamp Options Devonshire Double Swing Arm







Devonshire Treble Swing Arm

















Drawing Name:

The Devonshire Single Swing Arm Wall Light

Material: Brass