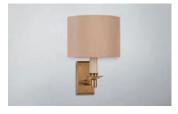

## DEVONSHIRE SINGLE SWING ARM

The Devonshire Single Swing Arm is an elegant wall lamp that combines contemporary looks with simple functionality. The back plate and swing arm are crafted in an antique brass finish, and you are able to move the arm horizontally to exactly the position you want.