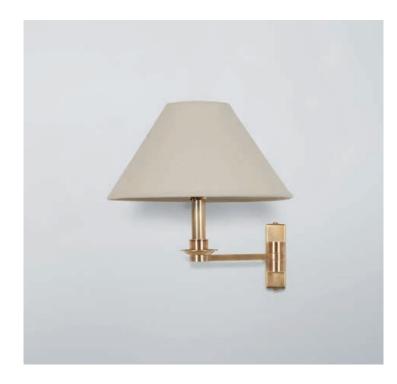

## DEVONSHIRE SINGLE SWING ARM

The Devonshire Single Swing Arm is an elegant wall lamp that combines contemporary looks with simple functionality. The back plate and swing arm are crafted in an antique brass finish, and you are able to move the arm horizontally to exactly the position you want.

## **Dimensions**

Height: 196 mm Projection: 193 mm

Backplate: 28 mm x 90 mm