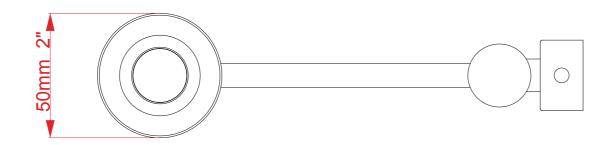

## DEVONSHIRE SINGLE SWING ARM

The Devonshire Single Swing Arm is an elegant wall lamp that combines contemporary looks with simple functionality. The back plate and swing arm are crafted in an antique brass finish, and you are able to move the arm horizontally to exactly the position you want.

## **Dimensions**

Height: 196 mm Projection: 193 mm

Backplate: 28 mm x 90 mm

## **Technical Details**

Lamp Type 1 x B22 UK, 1 x E27 EU, 1 x E26 US | 240v/110v

Finish Options All finishes available

Lamp Type Energy Saving Suitable for Incandescent or LED equivalent

Lead Time 4 - 6 weeks

Similar Lamp Options Devonshire Double Swing Arm







Devonshire Treble Swing Arm

















Drawing Name:

The Devonshire Single Swing Arm Wall Light

Material: Brass