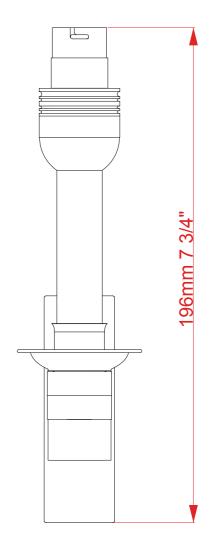

## DEVONSHIRE SINGLE SWING ARM

The Devonshire Single Swing Arm is an elegant wall lamp that combines contemporary looks with simple functionality. The back plate and swing arm are crafted in an antique brass finish, and you are able to move the arm horizontally to exactly the position you want.

## **Dimensions**

Height: 196 mm Projection: 193 mm

Backplate: 28 mm x 90 mm

## **Technical Details**

Lamp Type 1 x B22 UK, 1 x E27 EU, 1 x E26 US | 240v/110v

Finish Options All finishes available

Lamp Type Energy Saving Suitable for Incandescent or LED equivalent

Lead Time 4 - 6 weeks

Similar Lamp Options Devonshire Double Swing Arm







Devonshire Treble Swing Arm

















Drawing Name:

The Devonshire Single Swing Arm Wall Light

Material: Brass