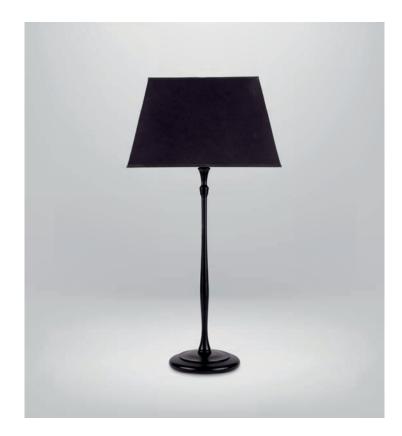

## **EBONY CANDLE STICK LAMP**

A stunningly simple table lamp, the Ebony Candle Stick Lamp features an elegantly turned wood candle stick with an ebonised finish. The monotone aesthetics helps to create a contemporary lamp that would look sophisticated in a traditional or contemporary interior. Also available in with a water gilt on wood finish.

## **Dimensions**

Total height: 557 mm Base diameter: 196 mm