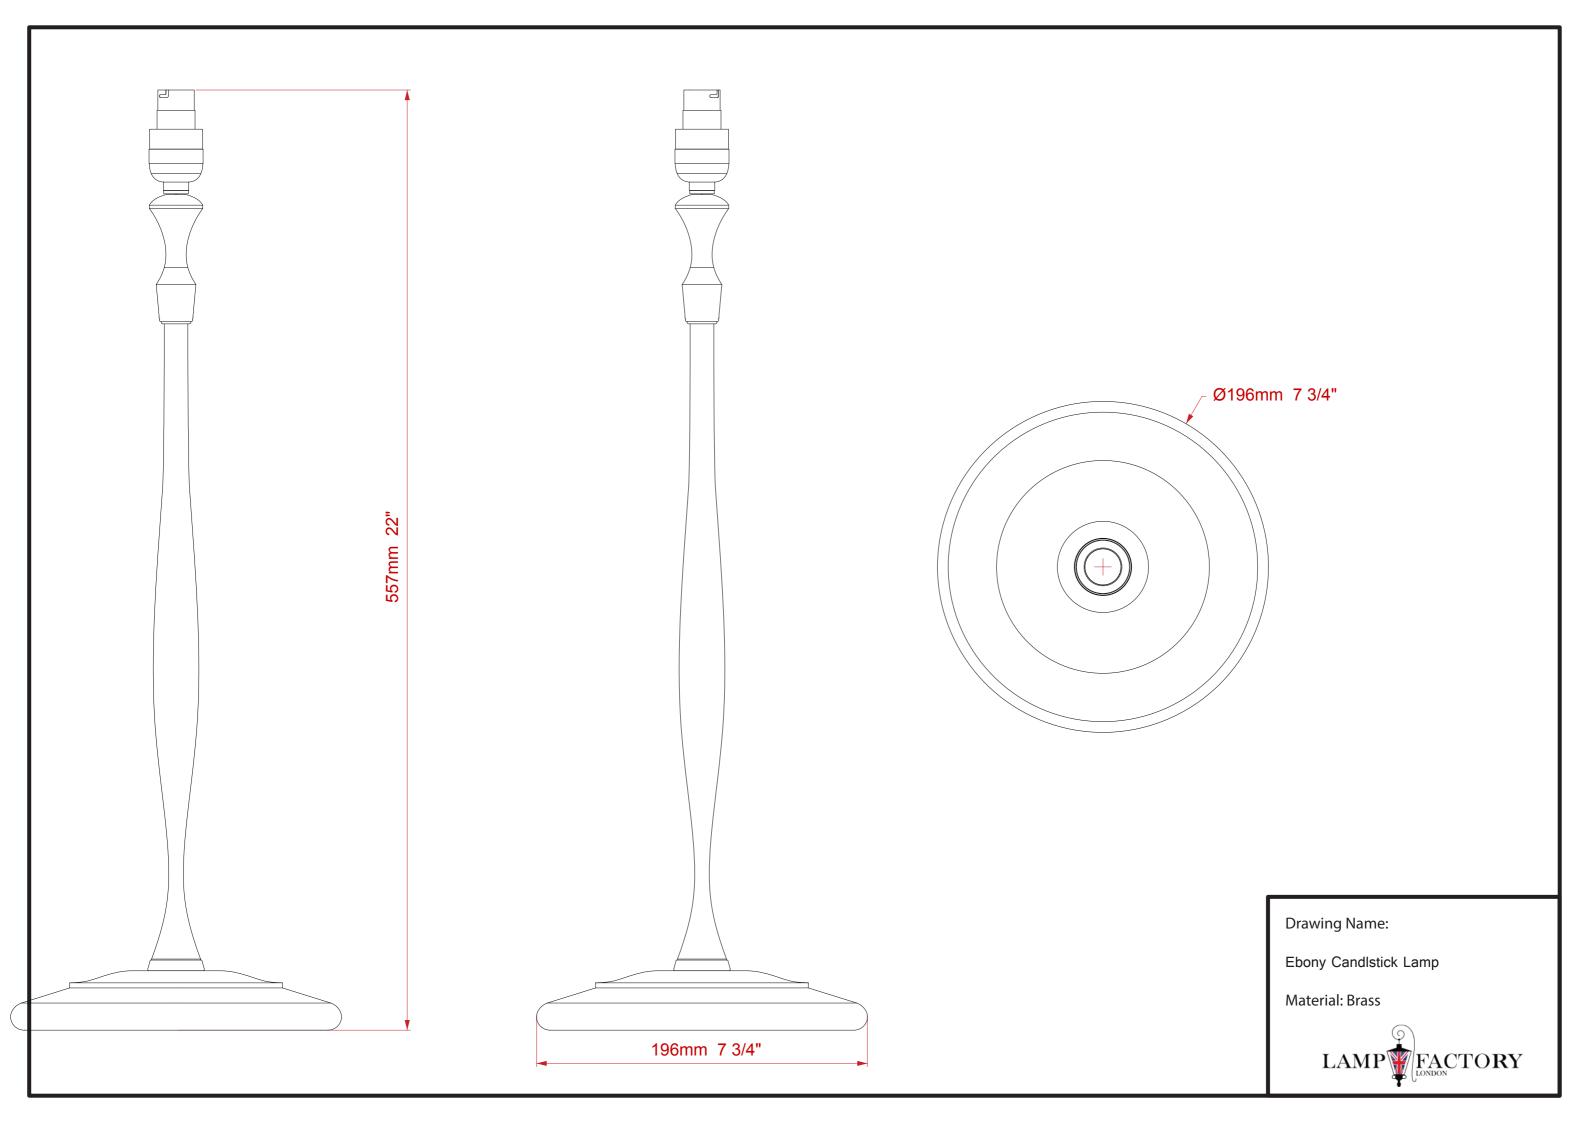

## **EBONY CANDLE STICK LAMP**

A stunningly simple table lamp, the Ebony Candle Stick Lamp features an elegantly turned wood candle stick with an ebonised finish. The monotone aesthetics helps to create a contemporary lamp that would look sophisticated in a traditional or contemporary interior. Also available in with a water gilt on wood finish.

## **Dimensions**

Total height: 557 mm Base diameter: 196 mm

## **Technical Details**

Lamp Type 1 x B22 UK, 1 x E27 EU, 1 x E26 US | 240v/110v

**Finish Options** Wood Finishes Avaliable Natural, Painted or Stained

Lamp Type Energy Saving Suitable for Incandescent or LED equivalent

**Lead Time** 4 - 6 weeks

**Similar Lamp Options** 



The Conrad Table Lamp



The Herringham Table Lamp



Skittle Table Lamp