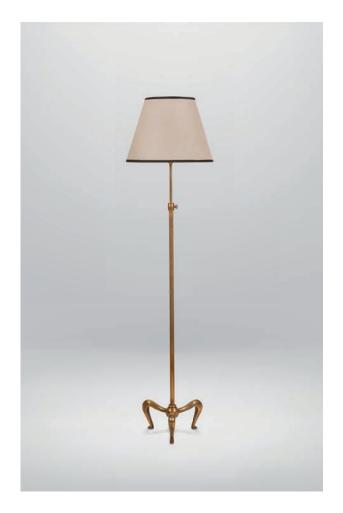

## **ELEGANCE FLOOR LAMP**

The Elegance Floor Lamp encapsulates traditional aesthetics with timeless appeal. The beautiful three curved cast legs and an adjustable height mechanism on the stem, mean it is a perfect floor lamp for sophisticated interiors. Shown in an antique brass finish. Also available in the Elegance range are two table lamps.

## Dimensions

Adjustable height: 1170 – 1560 mm Base diameter: 300 mm