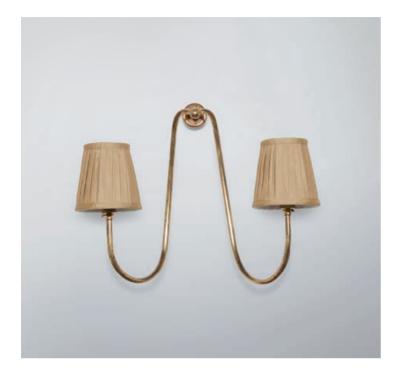

## THE GROSVENOR DOUBLE ARM WALL LIGHT

A grand, elegant double arm wall light, the Grosvenor certainly is a statement lamp for interiors of distinction. The long, carefully crafted stems are formed using an antique brass finish. The soft muted tones of the lamps blend effortlessly with the antique brass to create a stunning wall light.

## Dimensions

Height: 440 mm Backplate diameter: 55 mm Distance between lampholder: 360 mm