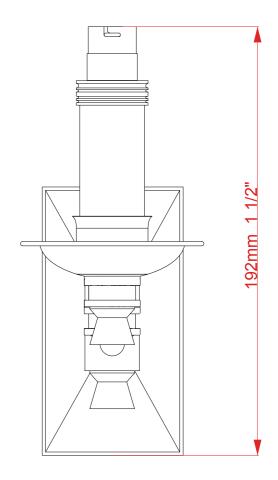

hed in Antique Brass in the picture, other finishes are available e.g. Old English Antique, Antique Nickel, Copper and other exquisite finishes. Also shown here with a simple cream shade with black trim to emphasise the beautiful metalwork (please note the shade isn't included unless otherwise requested). The Grove is also available in a single and treble arm design.

## **Dimensions**

Height: 192 mm Length: 335mm

Backplate height: 120 mm

## **Technical Details**

Lamp Type 1 x B22 UK, 1 x E27 EU, 1 x E26 US | 240v/110v

Finish Options All finishes available

Lamp Type Energy Saving Suitable for Incandescent or LED equivalent

Lead Time 4 - 6 weeks

**Similar Lamp Options** 



Finsbury Double Swing Arm Wall Light



Devonshire Single Swing Arm



Devonshire Double Swing Arm















Drawing Name:

Grove Double Arm Wall Light

Material: Brass