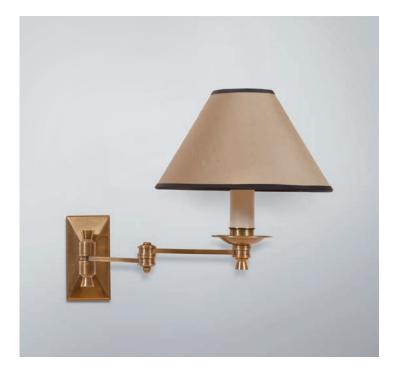

## GROVE DOUBLE ARM WALL LIGHT

The Grove Double Arm Wall Light is a stylish and charming wall lamp that adds sophistication to any interior of distinction. It features a double arm design, with the backplate, arm and holder crafted entirely of solid brass. Finished in Antique Brass in the picture, other finishes are available e.g. Old English Antique, Antique Nickel, Copper and other exquisite finishes. Also shown here with a simple cream shade with black trim to emphasise the beautiful metalwork (please note the shade isn't included unless otherwise requested). The Grove is also available in a single and treble arm design.