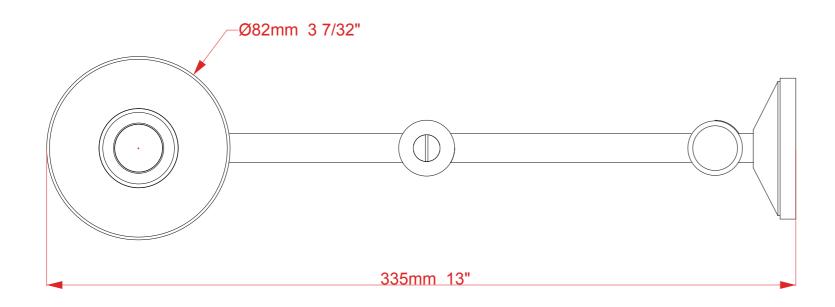

d in Antique Brass in the picture, other finishes are available e.g. Old English Antique, Antique Nickel, Copper and other exquisite finishes. Also shown here with a simple cream shade with black trim to emphasise the beautiful metalwork (please note the shade isn't included unless otherwise requested). The Grove is also available in a single and treble arm design.

## **Dimensions**

Height: 192 mm Length: 335mm

Backplate height: 120 mm

## **Technical Details**

Lamp Type 1 x B22 UK, 1 x E27 EU, 1 x E26 US | 240v/110v

Finish Options All finishes available

Lamp Type Energy Saving Suitable for Incandescent or LED equivalent

Lead Time 4 - 6 weeks

**Similar Lamp Options** 



Finsbury Double Swing Arm Wall Light



Devonshire Single Swing Arm



Devonshire Double Swing Arm















Drawing Name:

Grove Double Arm Wall Light

Material: Brass