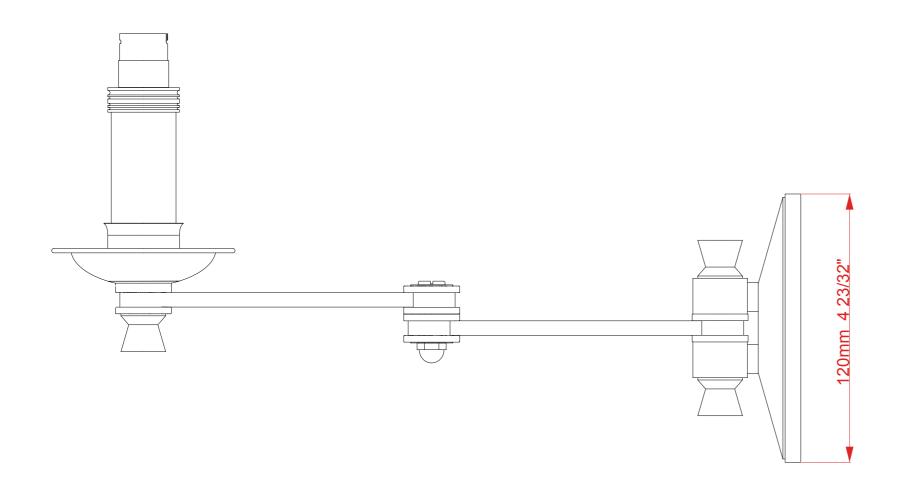

ished in Antique Brass in the picture, other finishes are available e.g. Old English Antique, Antique Nickel, Copper and other exquisite finishes. Also shown here with a simple cream shade with black trim to emphasise the beautiful metalwork (please note the shade isn't included unless otherwise requested). The Grove is also available in a single and treble arm design.

## **Dimensions**

Height: 192 mm Length: 335mm

Backplate height: 120 mm

## **Technical Details**

Lamp Type 1 x B22 UK, 1 x E27 EU, 1 x E26 US | 240v/110v

Finish Options All finishes available

Lamp Type Energy Saving Suitable for Incandescent or LED equivalent

Lead Time 4 - 6 weeks

**Similar Lamp Options** 



Finsbury Double Swing Arm Wall Light



Devonshire Single Swing Arm



Devonshire Double Swing Arm















Drawing Name:

Grove Double Arm Wall Light

Material: Brass