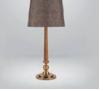

## THE JASPER BAR LAMP

The elegant Jasper Bar Lamp has been handcrafted from a striking combination of solid brass and walnut to provide a sturdy, luxurious statement lamp. The solid brass neck and base feature a beautiful 24 carat, gilt antique gold finish, a special bespoke formula honed from years of development and testing to create the perfect antique gold finish. It features a wrapped leather stem, shown in antique brass.