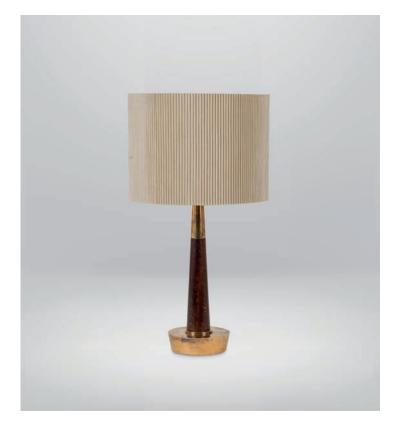

## THE JASPER BAR LAMP

The elegant Jasper Bar Lamp has been handcrafted from a striking combination of solid brass and walnut to provide a sturdy, luxurious statement lamp. The solid brass neck and base feature a beautiful 24 carat, gilt antique gold finish, a special bespoke formula honed from years of development and testing to create the perfect antique gold finish. It features a wrapped leather stem, shown in antique brass.

## **Dimensions**

Height: 287 mm Max. base diameter: 80 mm