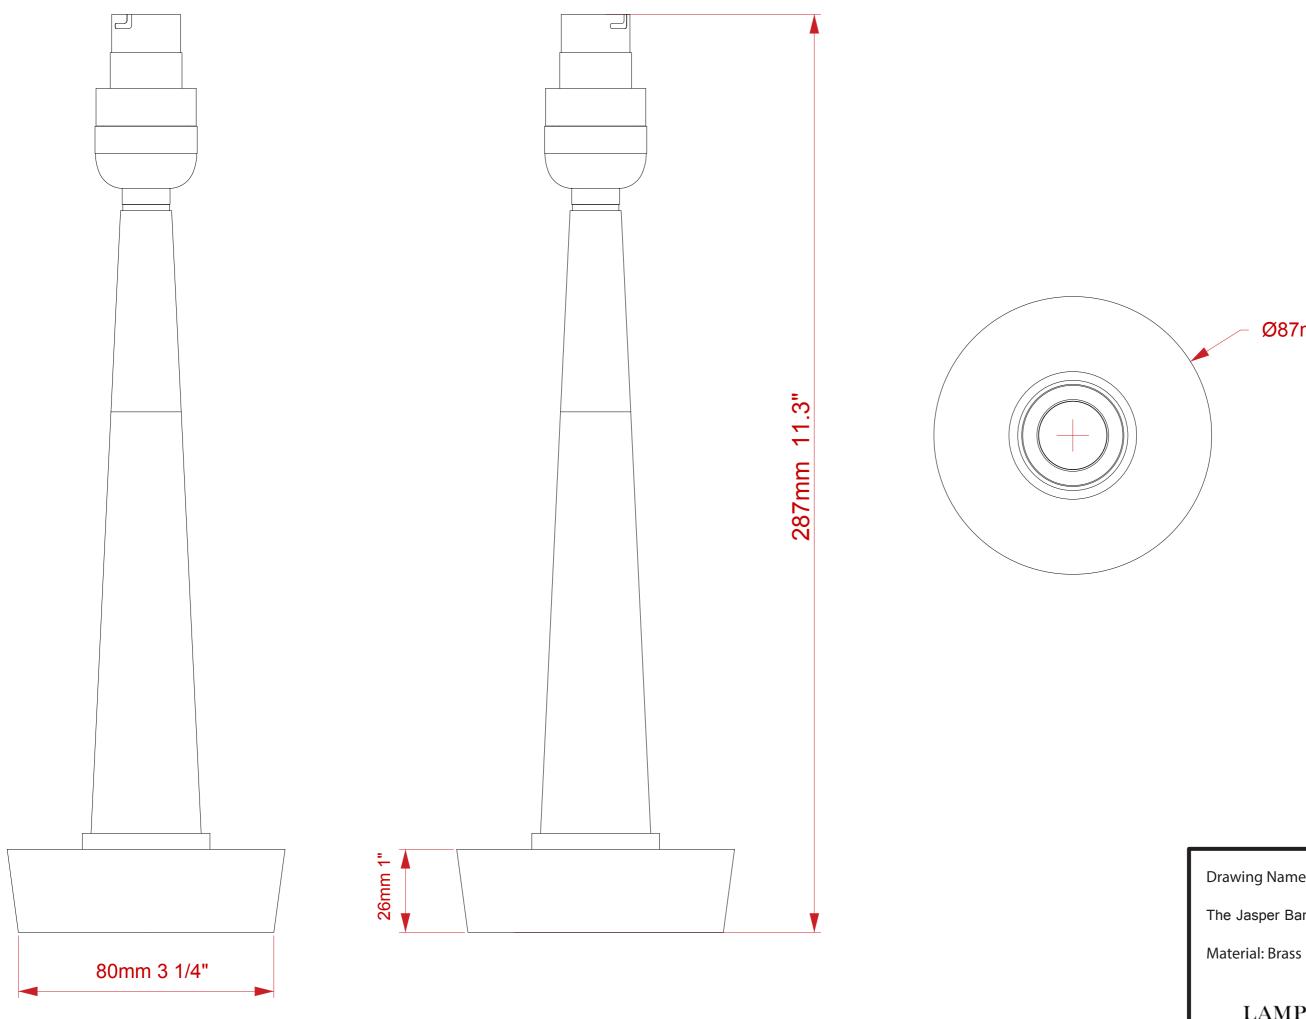

om a striking combination of solid brass and walnut to provide a sturdy, luxurious statement lamp. The solid brass neck and base feature a beautiful 24 carat, gilt antique gold finish, a special bespoke formula honed from years of development and testing to create the perfect antique gold finish. It features a wrapped leather stem, shown in antique brass.

## **Dimensions**

Height: 287 mm Max. base diameter: 80 mm

## **Technical Details**

Lamp Type **Finish Options** Lamp Type Energy Saving Lead Time

1 x B22 UK, 1 x E27 EU, 1 x E26 US | 240v/110v All finishes available Suitable for Incandescent or LED equivalent 4 - 6 weeks

**Similar Lamp Options** 











Regent Column Lamp



Telephone 0208 683 0721 | Email info@thelampfactorylondon.co.uk | Web www.thelampfactorylondon.co.uk





Ø87mm 31/2"

Drawing Name:

The Jasper Bar Lamp