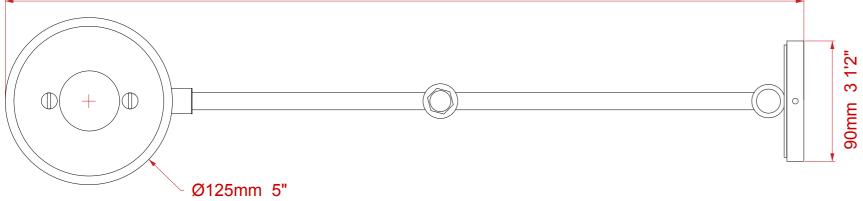

## **Dimensions**

Height: 185 mm Length: 597 mm

Backplate diameter: 90 mm Shade diameter: 125 mm