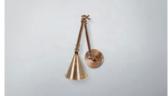

## KILBURN WALL LIGHT

The Kilburn Wall Light is a beautifully designed table lamp, which uses different materials to stunning effect. The baseplate, arm and elements of the shade are crafted from the purest brass (finished in Antique Brass), and the main head of the shade is finished with a carbon fibre wrap.

The Kilburn effortlessly blends traditional and modern materials to create a stunning wall light.