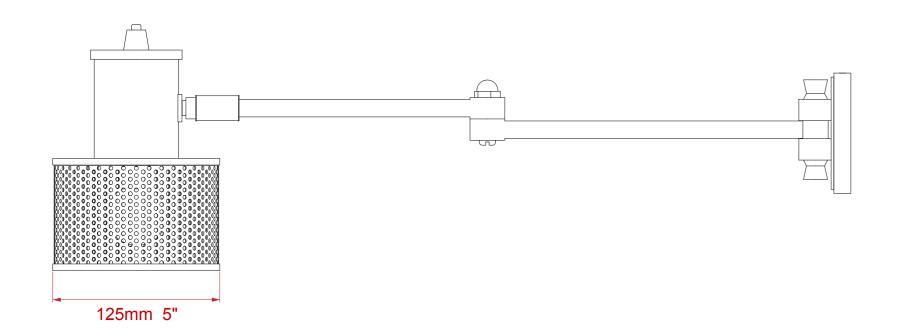

## **Dimensions**

Height: 185 mm Length: 597 mm

Backplate diameter: 90 mm Shade diameter: 125 mm