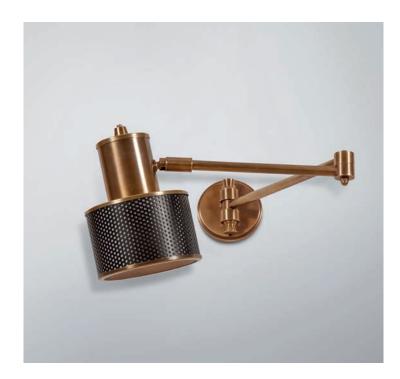

## KILBURN WALL LIGHT

The Kilburn Wall Light is a beautifully designed table lamp, which uses different materials to stunning effect. The baseplate, arm and elements of the shade are crafted from the purest brass (finished in Antique Brass), and the main head of the shade is finished with a carbon fibre wrap.

The Kilburn effortlessly blends traditional and modern materials to create a stunning wall light.

## **Dimensions**

Height: 185 mm Length: 597 mm

Backplate diameter: 90 mm Shade diameter: 125 mm