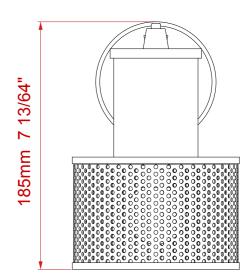

## **Dimensions**

Height: 185 mm Length: 597 mm

Backplate diameter: 90 mm Shade diameter: 125 mm