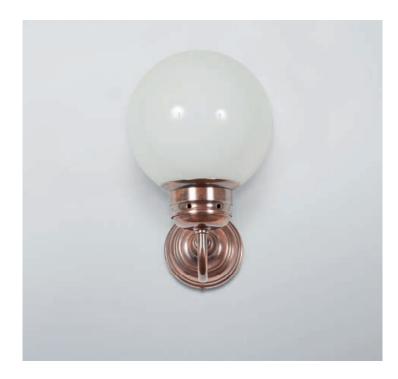

## MARINA WALL LIGHT

A simple and charming wall light, the Mariner is carefully crafted using a back plate and stem in an antique copper design, both featuring intricate detailing. An opal glass globe creates a warm projection of light. The Mariner Wall Light will give any interior a mature and sophisticated look.

## **Dimensions**

Globe: 150 mm

Backplate diameter: 83 mm

Height: 237 mm Projection: 214 mm

## **Technical Details**

Lamp Type 1 x E14 UK, 1 x E14 EU, 1 x E12 US | 240v/110v

Finish Options All finishes available

Lamp Type Energy Saving Suitable for Incandescent or LED equivalent

Shade Options Opal/Smoked
Lead Time 4 - 6 weeks