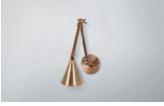

## MARINA WALL LIGHT

A simple and charming wall light, the Mariner is carefully crafted using a back plate and stem in an antique copper design, both featuring intricate detailing. An opal glass globe creates a warm projection of light. The Mariner Wall Light will give any interior a mature and sophisticated look.