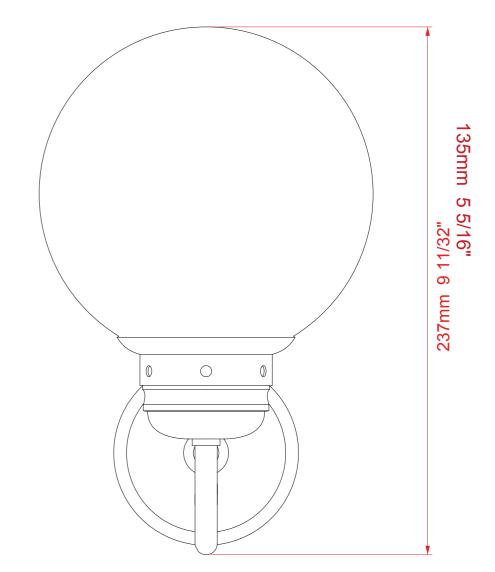

## **Dimensions**

Globe: 150 mm

Backplate diameter: 83 mm

Height: 237 mm Projection: 214 mm