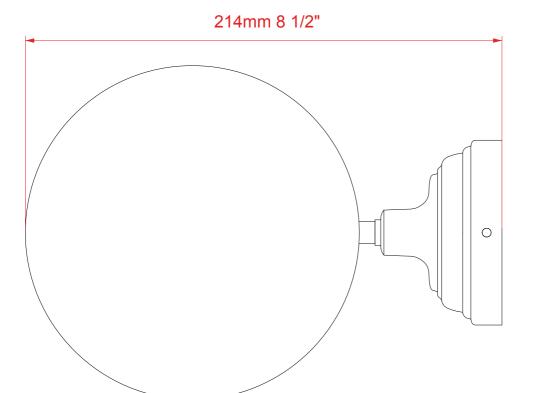

## **Dimensions**

Globe: 150 mm

Backplate diameter: 83 mm

Height: 237 mm Projection: 214 mm