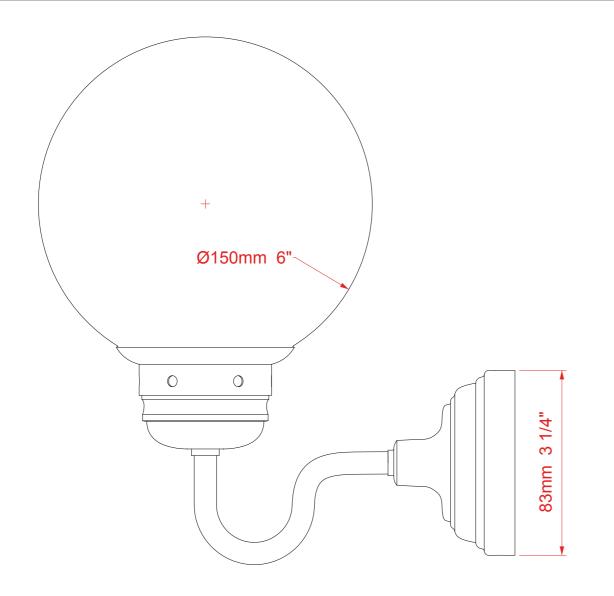

## **Dimensions**

Globe: 150 mm

Backplate diameter: 83 mm

Height: 237 mm Projection: 214 mm