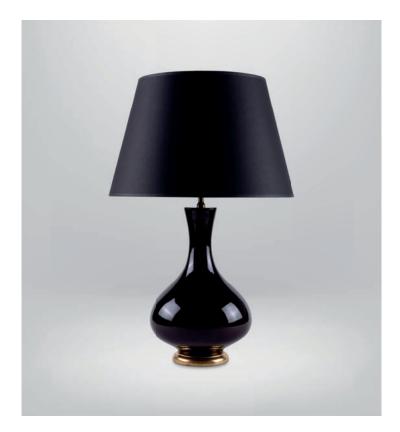

## OX BLOOD ONION SHAPED VASE LAMP

A wonderful, extravagant vase table lamp that creates a bold statement for any interior of distinction. Effortlessly combining a wooden water gilt base with a ceramic centre in a beautiful design. Finished in an ox blood the ceramic vase body is available in other colours. Shown with a black fabric shade (not included).

## **Dimensions**

Height: 540 mm

Base diameter: 170 mm

## **Technical Details**

Lamp Type 1 x B22 UK, 1 x E27 EU, 1 x E26 US | 240v/110v

Finish Options For base - Natural/Gilt/Stained

Lamp Type Energy Saving Suitable for Incandescent or LED equivalent

**Shade Options** 