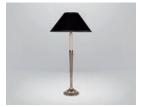

## SKITTLE TABLE LAMP

The Skittle Table Lamp is a smooth and sophisticated table lamp that combines wood and brass with amazing effect. The base and neck of the lamp is crafted from solid brass and is separated by a beautiful wooden element, which can be colour matched to a choice of shade (not included with the lamp). Painted, stained and gilt finishes available.