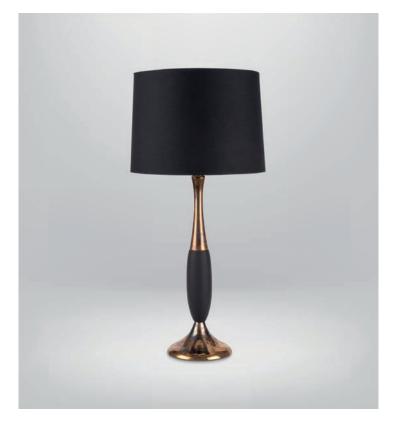

## SKITTLE TABLE LAMP

The Skittle Table Lamp is a smooth and sophisticated table lamp that combines wood and brass with amazing effect. The base and neck of the lamp is crafted from solid brass and is separated by a beautiful wooden element, which can be colour matched to a choice of shade (not included with the lamp). Painted, stained and gilt finishes available.

## Dimensions

Height: 560 mm Base diameter: 170 mm