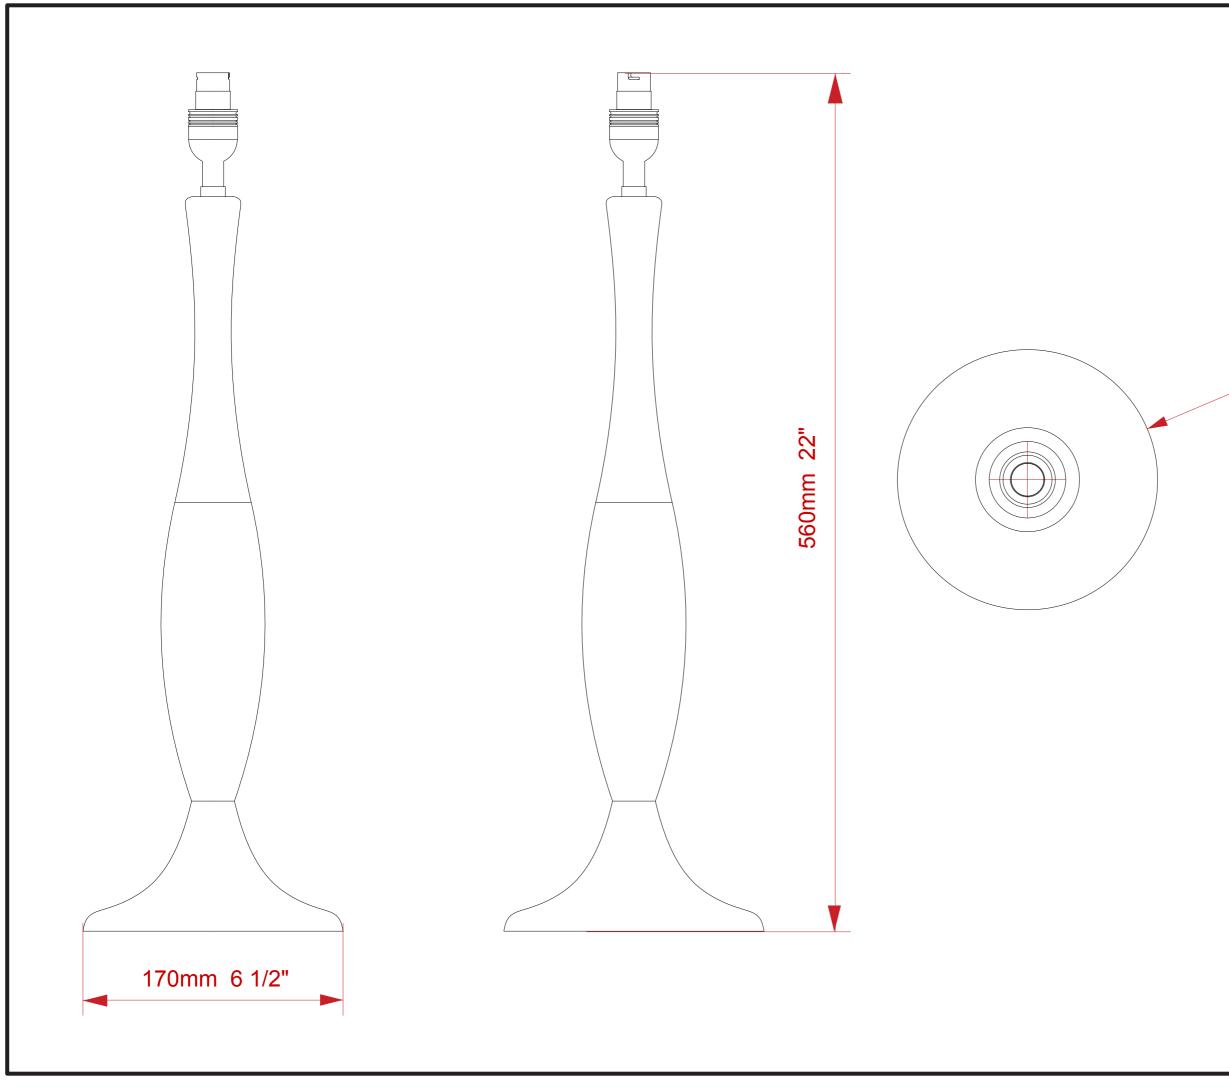

## Dimensions

Height: 560 mm Base diameter: 170 mm

## **Similar Lamp Options**

Telephone 0208 683 0721 | Email info@thelampfactorylondon.co.uk | Web www.thelampfactorylondon.co.uk

Ø170mm 6 1/2"

Drawing Name:

Skittle Table Lamp

Material: Brass and Timber