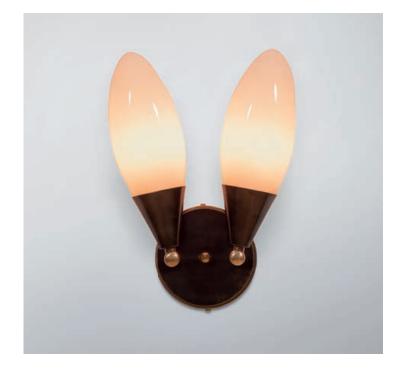

## SKITTLE WALL LAMP

The Skittle Wall Lamp is a beautifully engineered wall light that combines stunning brass with elegant glass oval shades. The craftsmanship that goes into the lamp is evident with a simple yet effective backplate combining with elegant arms which house the shades. Finished in a combination of antique bronze and antique brass, although other finishes are available.