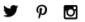

## Dimensions

Height: 340 mm Width: 220 mm Backplate diameter: 128 mm

128mm 5"

Drawing Name:

Skittles Wall Light

Material: Brass