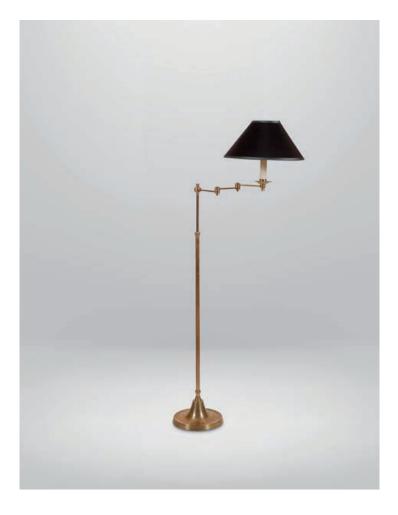

## TRIPLE SWING ARM FLOOR LAMP

A rustic and traditional floor lamp, the Triple Swing Arm Floor Lamp oozes a mature and sophisticated look that adds glamour to any interior of distinction. It also carries a great deal of functionality with the triple swing arm mechanism and the adjustable rise and fall neck which enables you to alter the height of the lamp according to your need. Shown in Antique Brass, although available in other finishes.

## **Dimensions**

Adjustable height: 1120 - 1360 mm

Base diameter: 250 mm

## **Technical Details**

Lamp Type Incandescent 1 x B22 UK, 1 x E27 EU, 1 x E26 US | 240v/110v

Finish Options All finishes available

Lamp Type Energy Saving Suitable for Incandescent or LED equivalent

Lead Time 4 - 6 weeks