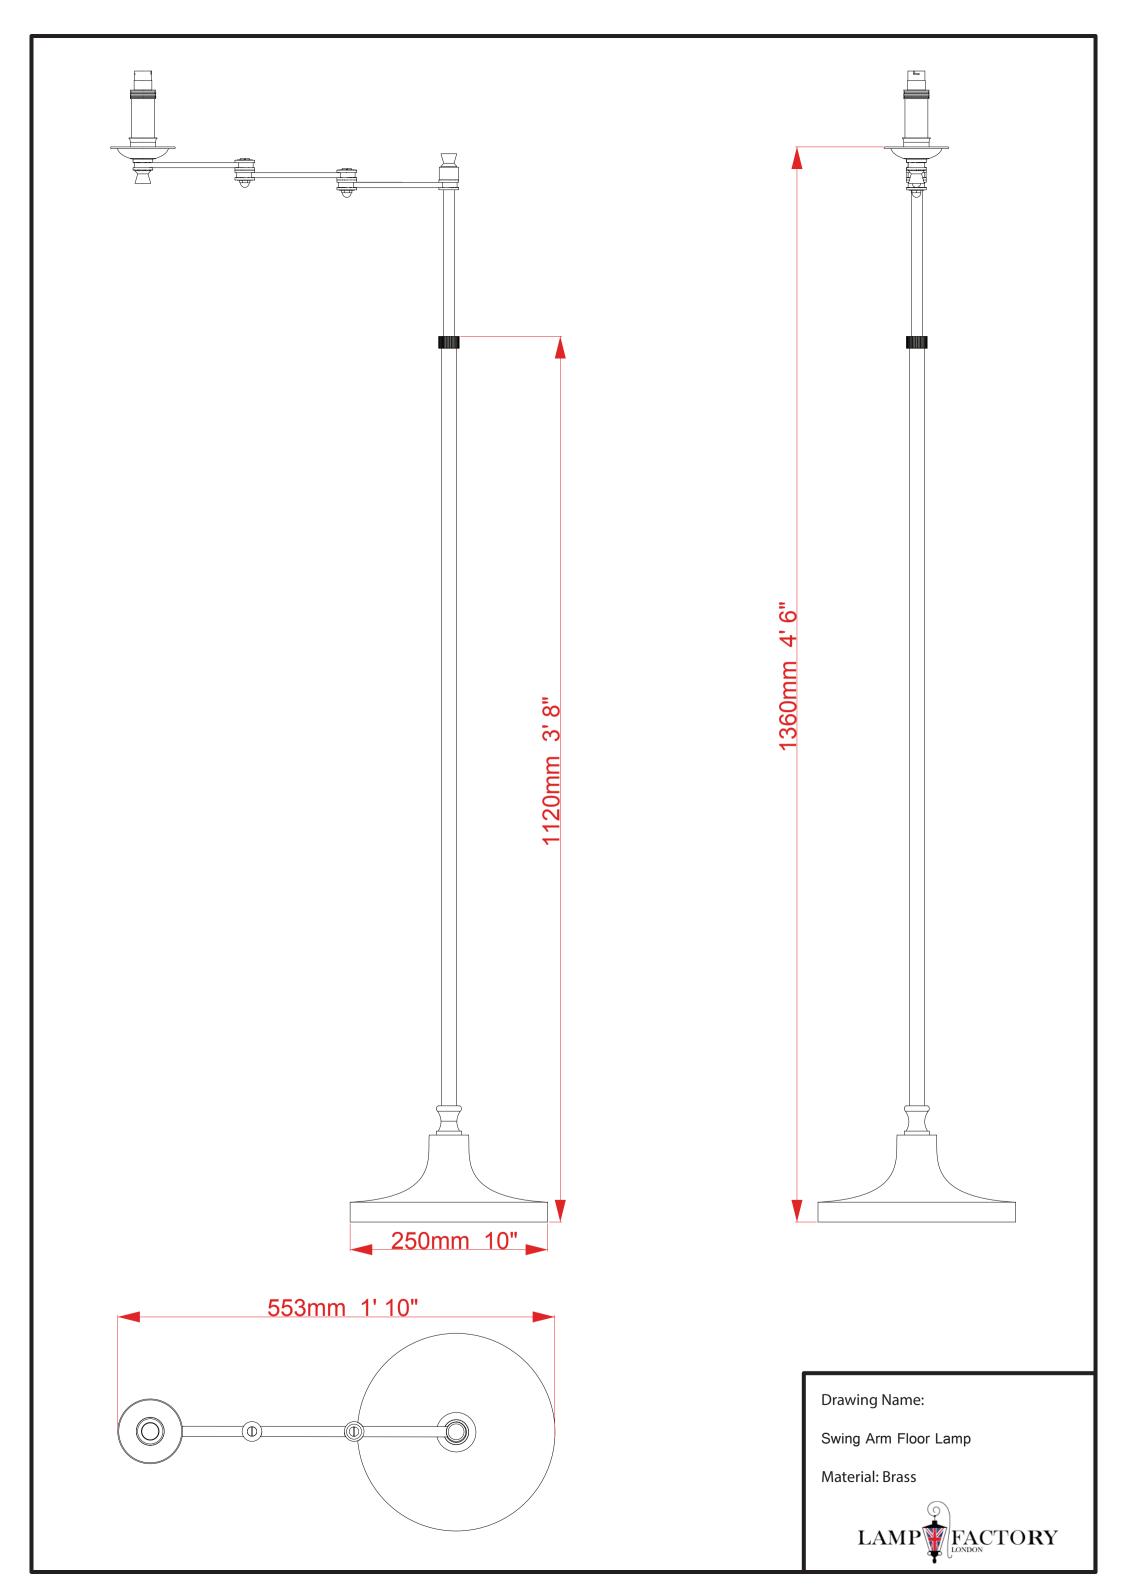

## TRIPLE SWING ARM FLOOR LAMP

A rustic and traditional floor lamp, the Triple Swing Arm Floor Lamp oozes a mature and sophisticated look that adds glamour to any interior of distinction. It also carries a great deal of functionality with the triple swing arm mechanism and the adjustable rise and fall neck which enables you to alter the height of the lamp according to your need. Shown in Antique Brass, although available in other finishes.

## **Dimensions**

Adjustable height: 1120 - 1360 mm

Base diameter: 250 mm