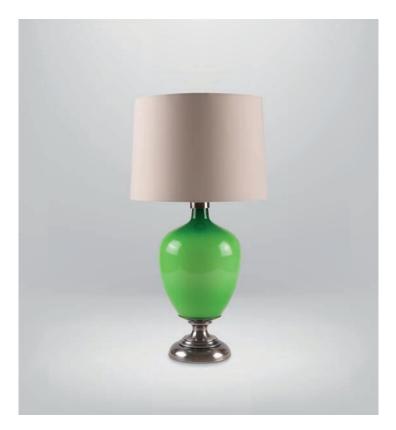

## THE VASE LAMP

Beautifully combining glass and brass in an antique silver plate finish, the Vase Lamp features a custom made mouth blown green glass centre on brass base and fittings, shown finished in an antique silver plate. Other glass colours available. Available in all metal finishes.

## **Dimensions**

Height without shade: 377 mm

Base diameter: 157 mm

## **Technical Details**

Lamp Type 1 x B22 UK, 1 x E27 EU, 1 x E26 US | 240v/110v

**Finish Options** All finishes available / other glass colours

**Lamp Type Energy Saving** Suitable for Incandescent or LED equivalent