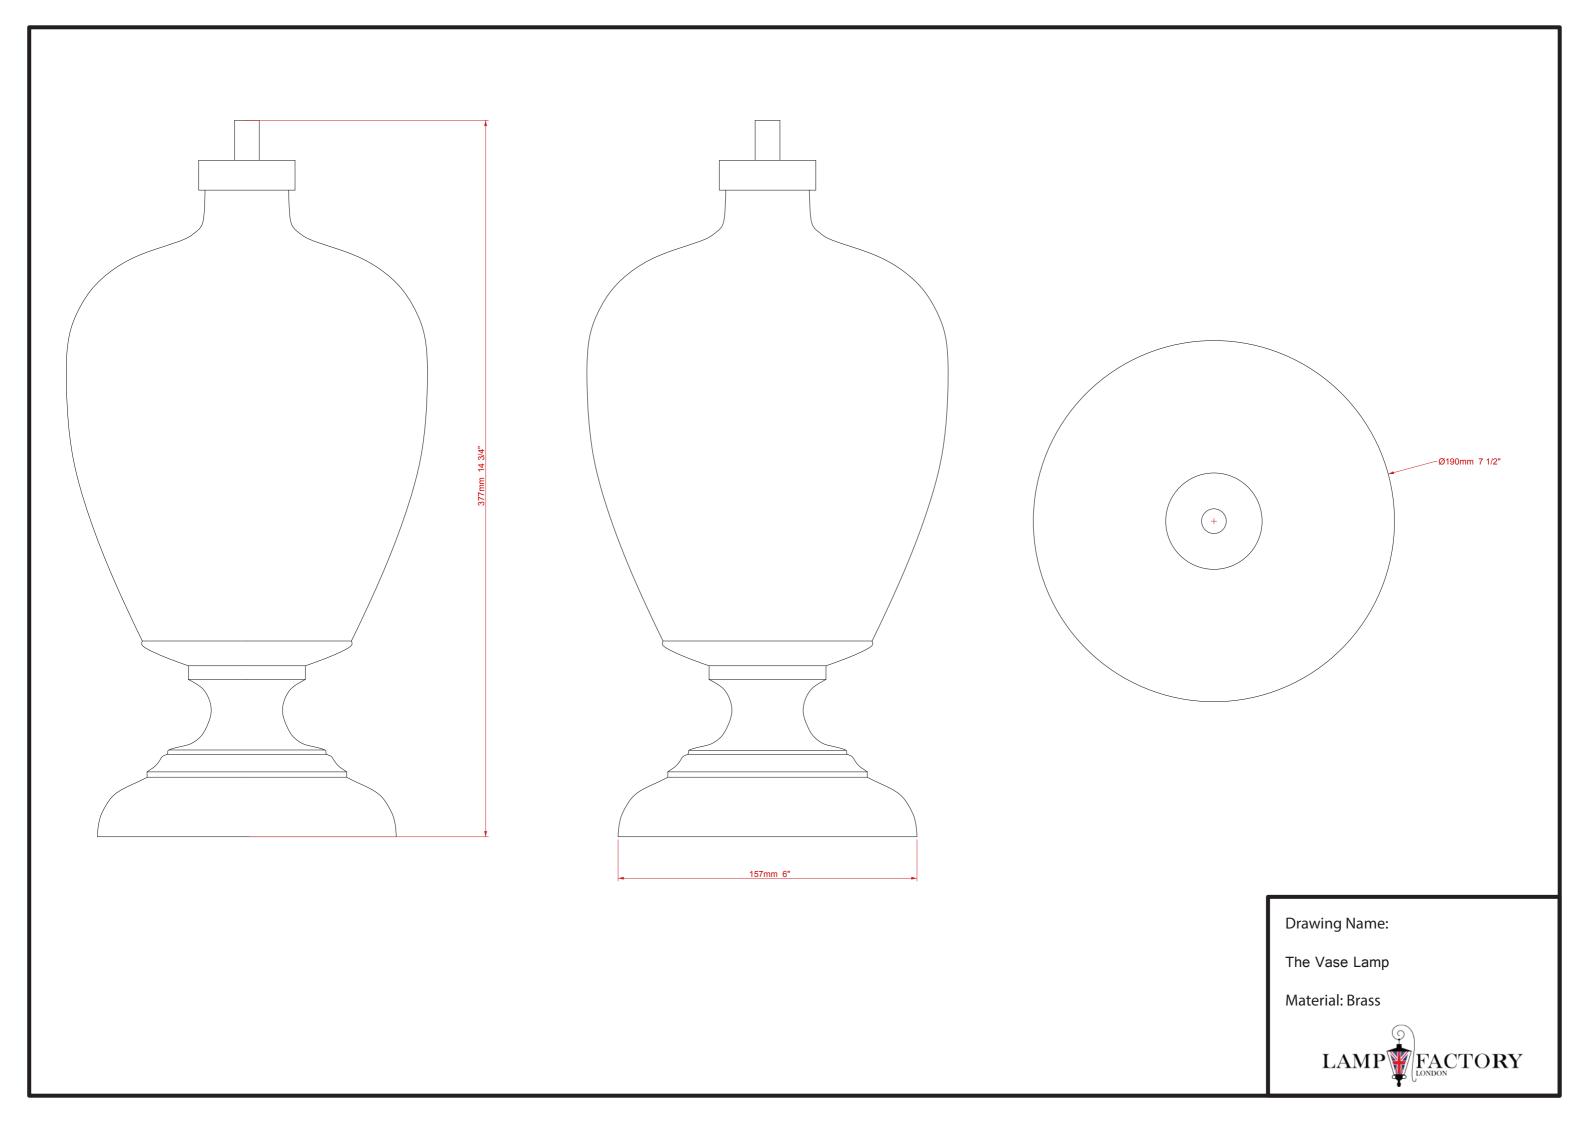

## THE VASE LAMP

Beautifully combining glass and brass in an antique silver plate finish, the Vase Lamp features a custom made mouth blown green glass centre on brass base and fittings, shown finished in an antique silver plate. Other glass colours available. Available in all metal finishes.

## **Dimensions**

Height without shade: 377 mm

Base diameter: 157 mm

## **Technical Details**

Lamp Type 1 x B22 UK, 1 x E27 EU, 1 x E26 US | 240v/110v

**Finish Options** All finishes available / other glass colours

**Lamp Type Energy Saving** Suitable for Incandescent or LED equivalent

**Lead Time** 4 - 6 weeks

**Similar Lamp Options** 



Opera Table Lamp



Humphrey Table Lamp



Opera Table Lamp With Gold Effect