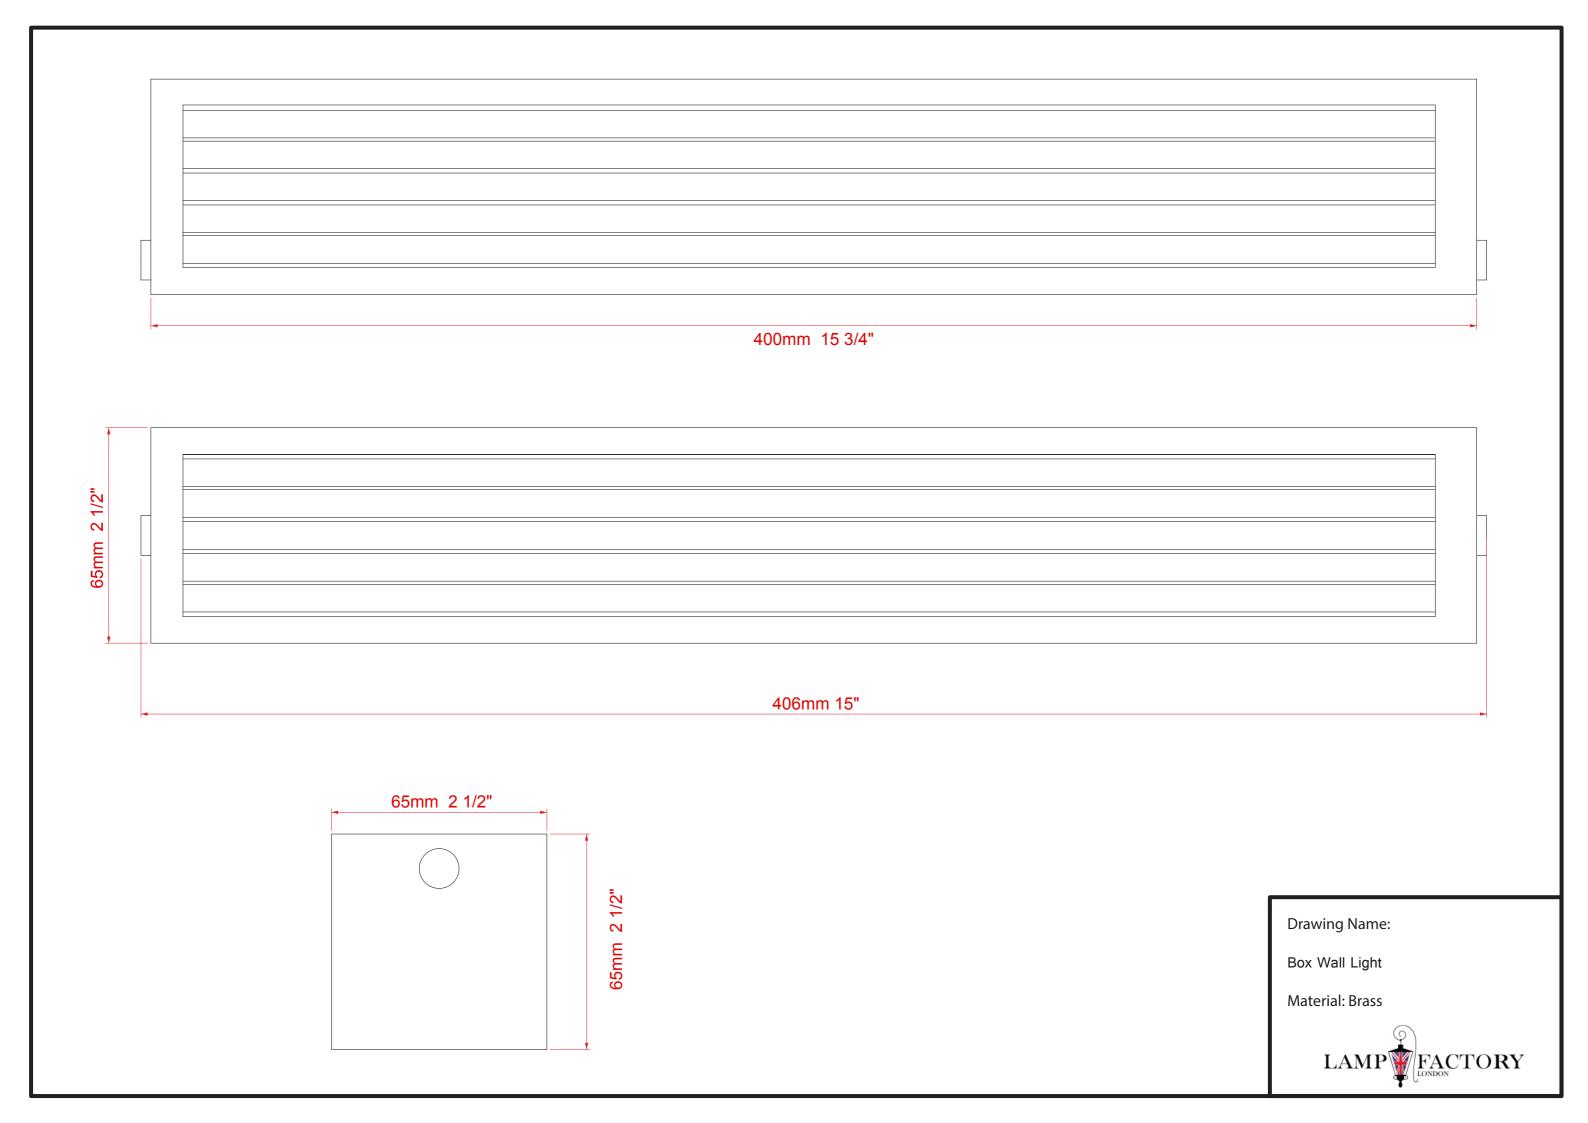

## WALL BOX

The Wall Box combines function and beauty in a simple, yet stylish design. A sturdy, robust brass frame (finished in antique bronze) houses elegant corrugated glass which offers a warm, ambient glow from the Tala bulb. The simplicity of the Wall Box has made it a popular option among interior designers and hotel specifiers, particularly for use in traditional high-end bathrooms. Bespoke sizes available.

## **Dimensions**

Height: 400 mm Width: 65 mm