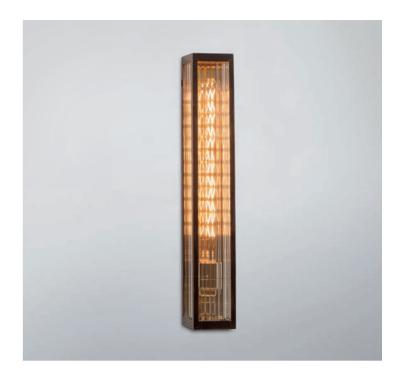

## WALL BOX

The Wall Box combines function and beauty in a simple, yet stylish design. A sturdy, robust brass frame (finished in antique bronze) houses elegant corrugated glass which offers a warm, ambient glow from the Tala bulb. The simplicity of the Wall Box has made it a popular option among interior designers and hotel specifiers, particularly for use in traditional high-end bathrooms. Bespoke sizes available.

## **Dimensions**

Height: 400 mm Width: 65 mm

## **Technical Details**

Lamp Type 1 x E27 UK, 1 x E27 EU, 1 x E26 US | 240v/110v

**Finish Options** All finishes available

**Lamp Type Energy Saving** LED only

**Shade Options** Ribbed clear, clear, opal or frosted